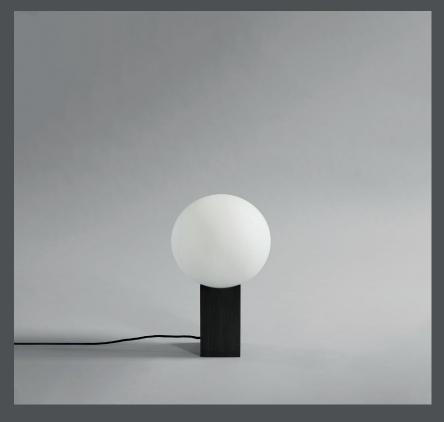

## **HOOP TABLE LAMP**

So simple, yet so sophisticated and uncompromised. It is hard to believe that a simple shape can create a stunning and art like lamp, but the Hoop series gives you just this with an almost naive essence of geometry and form.

The silhouette itself can light up even the darkest places and by offering the Hoop lamps in 3 different beautifully brushed metal colors, it is possible to create unique atmospheres with the same lamp.

Designed by Nicolaj Nøddesbo & Tommy Hyldahl

Opal glass / White

L20 / W20 / H34 CM Cable lenght: 200 CM

Country of origin: CN Product weight: 2 Kg

Packaging:

Dimensions: L41 / W31 / H28 CM Total weight incl. product: 2,40 Kg Number of parcels: 1