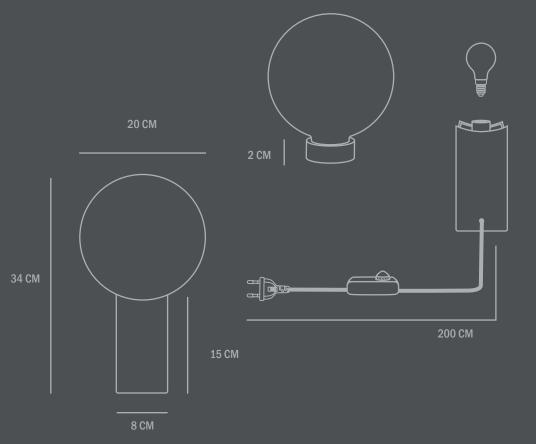

Designed by Nicolaj Nøddesbo & Tommy Hyldahl

Opal glass / White

L20 / W20 / H34 CM Cable lenght: 200 CM

Country of origin: CN Product weight: 2 Kg

Packaging:

Dimensions: L41 / W31 / H28 CM Total weight incl. product: 2,40 Kg Number of parcels: 1

Socket: E14 - P45 - 2.2W 827mat - 230V Recommended Light Source: Philips Classic LEDLuster

Does not comply with US Standards.