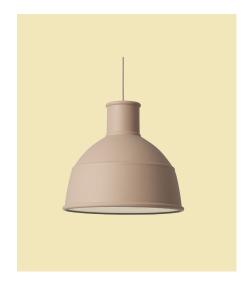

## UNFOLD PENDANT LAMP - EU VERSION

FORM US WITH LOVE ON THE DESIGN "The industry lamp is a classic, and sought after design that we are excited to provide a new perspective on. The soft silicone rubber gives Unfold a modern and warm personality. It also enables the lamp to be folded into a neat package by a slight push on the top. Just open and unfold your new lamp."

### DESCRIPTION

Unfold is an interpretation of the classic industry design and comes in a refined material that gives the lamp a modern and warm appearance.

#### PRODUCTION PROCESS

The shade is pressed in vulcanised rubber under high temperature. Diffuser and socket holder cut by laser. Extruded cord.

#### MATERIAL

Shade - silicone rubber, PVC cord. Diffuser clear frosted opal acrylic material.