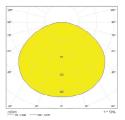

### LAMP RATING

Voltage 220-240V
Frequency 50Hz
IP Rating IP20
Classification Class II
Socket I x E27

Max. 60W Type G bulb

Max. 20W PL Lamp (self-ballasted)

Max. I8W LED bulb