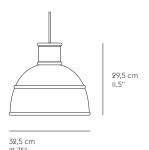

## UNFOLD PENDANT LAMP - EU VERSION

FORM US WITH LOVE ON THE DESIGN "The industry lamp is a classic, and sought after design that we are excited to provide a new perspective on. The soft silicone rubber gives Unfold a modern and warm personality. It also enables the lamp to be folded into a neat package by a slight push on the top. Just open and unfold your new lamp."



#### CANOPY



Ø II cm / 4.25"





#### **DESIGNED BY / YEAR OF DESIGN**

Form Us With Love / 2010

#### ABOUT THE DESIGNER

Form Us With Love is a multidisciplinary design and interior architecture studio from Stockholm. Their work has been awarded with several prestigious awards such as the Red Dot and the Young Swedish design award. Further accrediting the trio are successful exhibitions at venues like MoMA and the Swedish National Gallery.

#### **CATEGORY**

Pendant lamp

## ENVIRONMENT

Indoor

### DESCRIPTION

Unfold is an interpretation of the classic industry design and comes in a refined material that gives the lamp a modern and warm appearance.

#### PRODUCTION PROCESS

The shade is pressed in vulcanised rubber under high temperature. Diffuser and socket holder cut by laser.