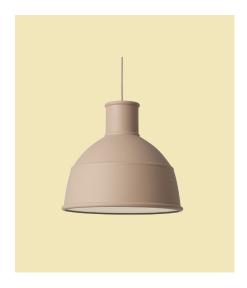

### DESCRIPTION

Unfold is an interpretation of the classic industry design and comes in a refined material that gives the lamp a modern and warm appearance.

## UNFOLD PENDANT LAMP - EU VERSION

FORM US WITH LOVE ON THE DESIGN "The industry lamp is a classic, and sought after design that we are excited to provide a new perspective on. The soft silicone rubber gives Unfold a modern and warm personality. It also enables the lamp to be folded into a neat package by a slight push on the top. Just open and unfold your new lamp."