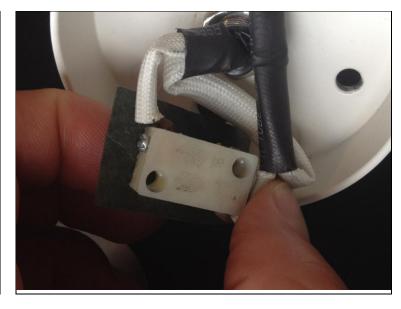

#### **Assembly instructions**

Step 5

Unscrew the switch.

Step 6

Replace black switch with white switch.