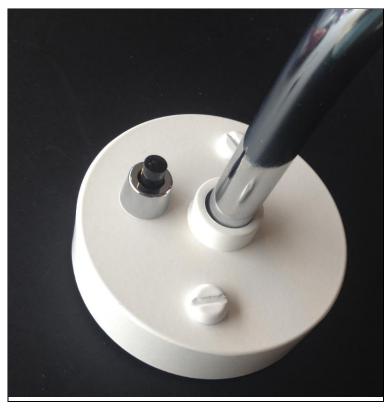

#### **Assembly instructions**

**Step 1**Change black switch on white BL7 lamp.

Step 2

Take off the screws by hand.