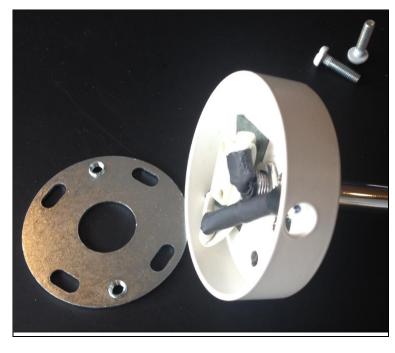

#### **Assembly instructions**

Step 3

Release the switch cover and take it off.

Step 4

Push the switch from the front to the back.

#### **Assembly instructions**

Step 5

Unscrew the switch.

Step 6

Replace black switch with white switch.