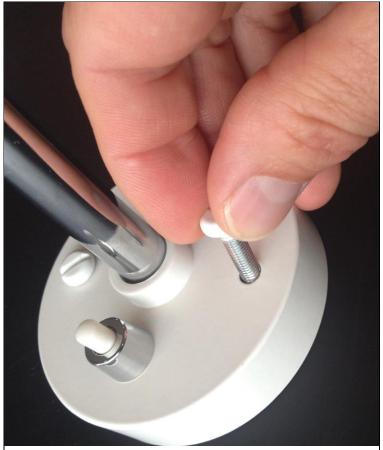

#### **Assembly instructions**

Step 10

Put the back plate back on.

Step 11

Place the screws in the lamp and connect them to the back plate.