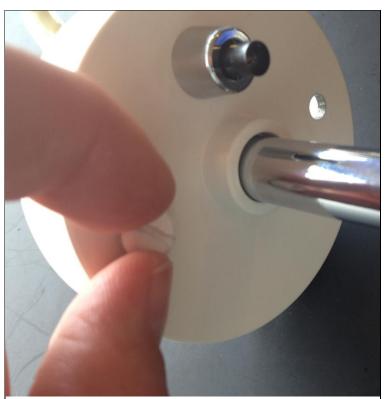

#### **Assembly instructions**

**Step 1**Change black switch on white BL7 lamp.

Step 2

Take off the screws by hand.