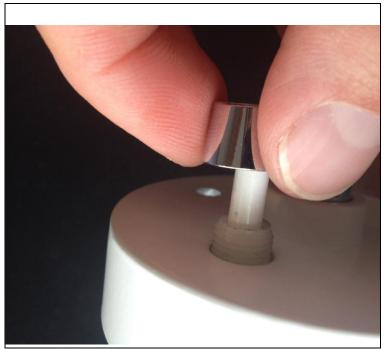

#### **Assembly instructions**

**Step 1**Change black switch on white BL7 lamp.



Step 2

Take off the screws by hand.





#### **Assembly instructions**

Step 3

Release the switch cover and take it off.



Step 4

Push the switch from the front to the back.



## **GUBI**®

#### **Assembly instructions**

Step 5

Unscrew the switch.



Step 6

Replace black switch with white switch.



#### Step 7

Put wires in the switch and tighten the two screws.

It does not matter which wire goes to which outlet.



# **GUBI**<sup>®</sup>

#### **Assembly instructions**

Step 8

Place fiber disc on the switch.



#### Step 9

Put the switch cover on the switch and tighten it.





#### **Assembly instructions**

Step 10

Put the back plate back on.



Step 11

Place the screws in the lamp and connect them to the back plate.