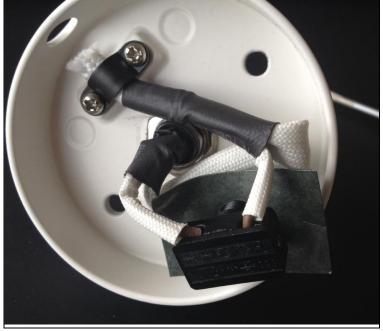

#### Step 7

Put wires in the switch and tighten the two screws.

It does not matter which wire goes to which outlet.