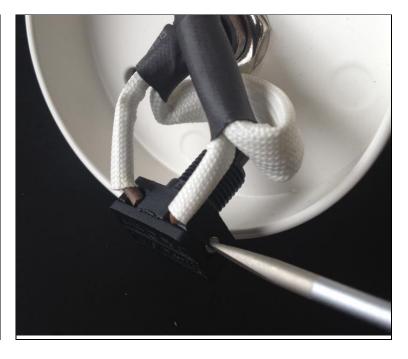

#### **Assembly instructions**

**Step 1**Change black switch on white BL7 lamp.

Step 2

Take off the screws by hand.

#### **Assembly instructions**

Step 3

Release the switch cover and take it off.

Step 4

Push the switch from the front to the back.