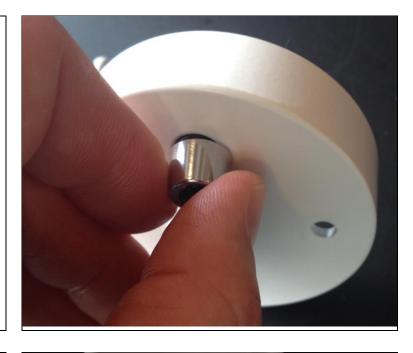

#### **Assembly instructions**

Step 5

Unscrew the switch.

Step 6

Replace black switch with white switch.