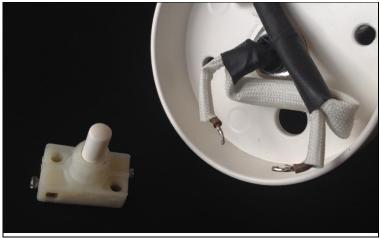

#### **Assembly instructions**

Step 3

Release the switch cover and take it off.

Step 4

Push the switch from the front to the back.

#### **Assembly instructions**

Step 5

Unscrew the switch.

Step 6

Replace black switch with white switch.