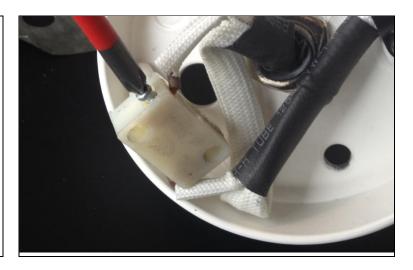

#### Step 7

Put wires in the switch and tighten the two screws.

It does not matter which wire goes to which outlet.