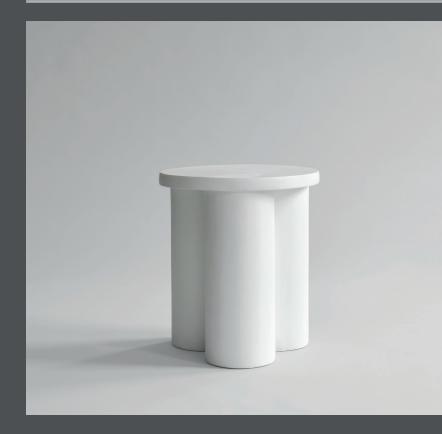

## **BIG FOOT TABLE TALL**

At first glance the Big Foots collection looks heavy and dense, yet on further inspection, the fiber concrete bench, side tables and coffee table are lightweight and mobile.

With nods to brutalist architecture and the world of contemporary sculpture, the cylinder-shaped legs and textured, painted surfaces makes the collection stand out in the crowd.

All products are cast in lightweight fiber concrete to create a unique textured surface and increase mobility. Each piece is hand painted with multiple layers of paint, creating a strong and resistant surface

Designed by Kristian Sofus Hansen & Tommy Hyldahl.

Product no: 233005

Type: Table - Indoor

Designer / Year of design: Kristian Sofus Hansen & Tommy Hyldahl, 2022

**Colour: Bone White** 

**Material: Fiber Concrete** 