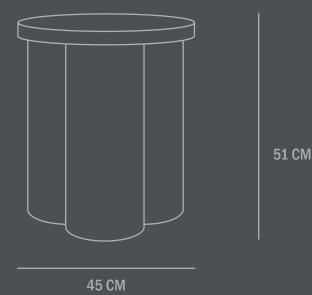

Care instructions: Use a soft dry cloth to clean the product. Do not use household cleaners. Not frost-proof

Dimensions: L45 / W45 / H51 CM

Country of origin: CN

Product weight: 12,8 Kgs

Packaging: Dimensions: L54 / W53 / 62 CM Total weight incl. product: 14 Kgs Number of parcels: 1 Material: Brown cardboard