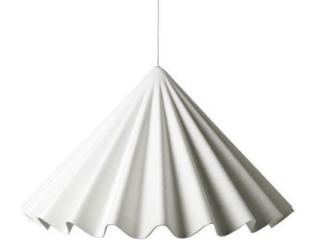

DANCING PENDANT Designed by *Iskos–Berlin* 

Large pleated pendant with a recycled polyester felt shade and textile cord.

OFF WHITE 1600659

TECHNICAL SPECIFICATIONS

PRODUCT TYPE

Pendant

ENVIRONMENT

DIMENSIONS H: 58 cm / 22,8" Ø: 95 cm / 37,4"

COLOUR

Off white

moisture.

MATERIALS

WEIGHT 2,6 kg / 5,7 Ib

Felt

PRODUCTION PROCESS

Pressed PET felt is made from high quality