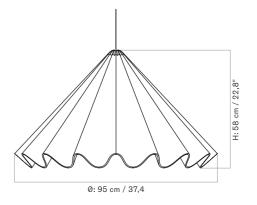

DANCING PENDANT Designed by *Iskos–Berlin* 

Large pleated pendant with a recycled polyester felt shade and textile cord.

OFF WHITE 1600659

TECHNICAL SPECIFICATIONS

PRODUCT TYPE

Pendant

ENVIRONMENT

DIMENSIONS H: 58 cm / 22,8" Ø: 95 cm / 37,4"