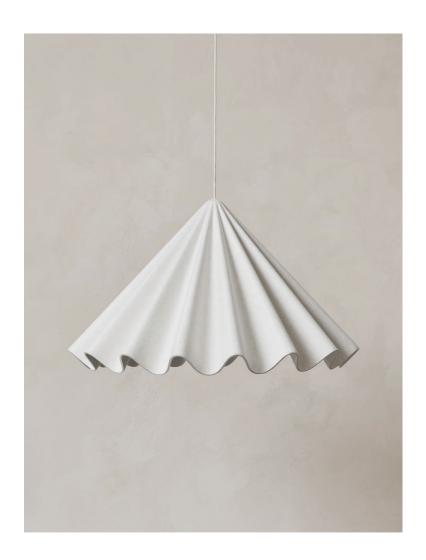

DANCING PENDANT Designed by *Iskos–Berlin* 

Large pleated pendant with a recycled polyester felt shade and textile cord.

OFF WHITE 1600659

TECHNICAL SPECIFICATIONS

PRODUCT TYPE

Pendant

ENVIRONMENT

DIMENSIONS H: 58 cm / 22,8" Ø: 95 cm / 37,4"

COLOUR

Off white

moisture.

MATERIALS

WEIGHT 2,6 kg / 5,7 Ib

Felt

PRODUCTION PROCESS

Pressed PET felt is made from high quality