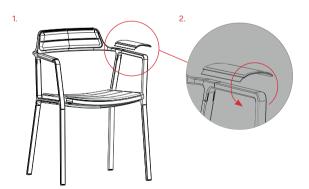

## Vipp chair armrest cover

The Vipp chair armrest cover is a removable leather sleeve providing additional seating comfort. The tapered design fits accurately on the Vipp chair, and with its Velcro seal it is easy to demount.

## APPLICATION GUIDE

- Place the armrest cover on top of the armrest with the soft side of the Velcro turned inwards towards the seat.
- Fold down the two sides to assemble them, centered on the underside of the armrest. Slide the cover into place by making sure the frontside of the armrest cover is positioned just before the rounding of the armrest.