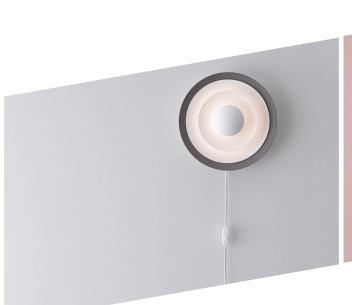

## DIABLO

The exclusive Diablo series includes pendants, wall, floor and table luminaire. The design is created to frame the light in a soft and beautiful way and the vivid expression of the lamp gives character and personality to your home. The wall lamp fits perfectly on the wall in stairs and in corridors

Design: Joakim Fihn

10 Brass

1012 Brass - fixed Installation

Flat Black/ **Glossy Red** 

2112 Flat Black/ Glossy Red fixed installation

48 Gray/Glossy Black

48 Gray/glossy black - fixed installation

5371 Item no. Wall lamp Category Material Metal

Cord length 2,2 m (no cord on fixed installation) Dimmer/Switch Switch on cord

Dimmable function On fixed installation Mounting Wall Voltage 230V Socket G9 10W Wattage max

**Energy Class** A++-A

Classification With cord Fixed installation

IP Class IP20 400 0 mm Depth mm 122 Product weight kg 1,75

Light source included Yes, G9 LED Kelvin 2700 K 600 lm Lumen

LIGHT FROM SWEDEN