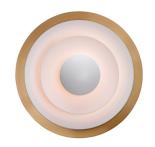

## DIABLO

The exclusive Diablo series includes pendants, wall, floor and table luminaire. The design is created to frame the light in a soft and beautiful way and the vivid expression of the lamp gives character and personality to your home. The wall lamp fits perfectly on the wall in stairs and in corridors

Design: Joakim Fihn

10 Brass

1012 Brass - fixed Installation

Flat Black/ **Glossy Red** 

2112 Flat Black/ Glossy Red fixed installation

48 Gray/Glossy Black

48 Gray/glossy black - fixed installation

5371 Item no. Wall lamp Category Material Metal