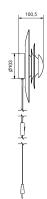

Cord length 2,2 m (no cord on fixed installation) Dimmer/Switch Switch on cord

Dimmable function On fixed installation Mounting Wall Voltage 230V Socket G9 10W Wattage max

**Energy Class** A++-A

Classification With cord Fixed installation

IP Class IP20 400 0 mm Depth mm 122 Product weight kg 1,75

Light source included Yes, G9 LED Kelvin 2700 K 600 lm Lumen

LIGHT FROM SWEDEN