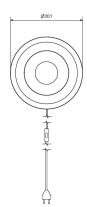

Cord length 2,2 m (no cord on fixed installation) Dimmer/Switch Switch on cord

Dimmable function On fixed installation Mounting Wall Voltage 230V Socket G9 10W Wattage max

**Energy Class** A++-A

Classification With cord Fixed installation

IP Class IP20 400 0 mm Depth mm 122 Product weight kg 1,75

Light source included Yes, G9 LED Kelvin 2700 K 600 lm Lumen

LIGHT FROM SWEDEN