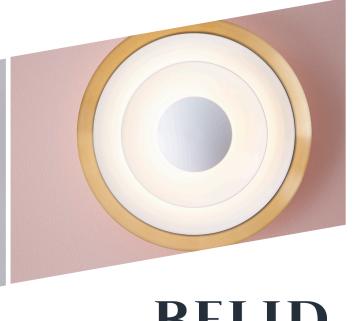

## DIABLO

The exclusive Diablo series includes pendants, wall, floor and table luminaire. The design is created to frame the light in a soft and beautiful way and the vivid expression of the lamp gives character and personality to your home. The wall lamp fits perfectly on the wall in stairs and in corridors

Design: Joakim Fihn

10 Brass

1012 Brass - fixed Installation

Flat Black/ **Glossy Red** 

2112 Flat Black/ Glossy Red fixed installation

48 Gray/Glossy Black

48 Gray/glossy black - fixed installation

5371 Item no. Wall lamp Category Material Metal

Cord length 2,2 m (no cord on fixed installation) Dimmer/Switch Switch on cord

Dimmable function On fixed installation Mounting Wall Voltage 230V Socket G9 10W Wattage max

**Energy Class** A++-A

Classification With cord Fixed installation

IP Class IP20 400 0 mm Depth mm 122 Product weight kg 1,75

Light source included Yes, G9 LED Kelvin 2700 K 600 lm Lumen

LIGHT FROM SWEDEN