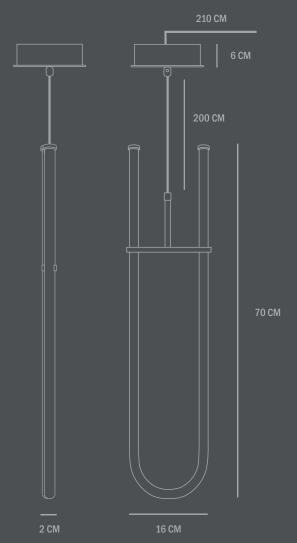

## COPENHAGEN

Product no: 231056

Designer / Year of design:

Metal: Plated metal / Acrylic Cable: Fabric covered cable / Black

L16 / W2 / H70 CM Cable 1: 200 CM / Cable 2: 210 CM

Product weight: 1,35 Kgs

Dimensions: L98 / W23 / H8 CM Total weight incl. product: 1,95 Kgs