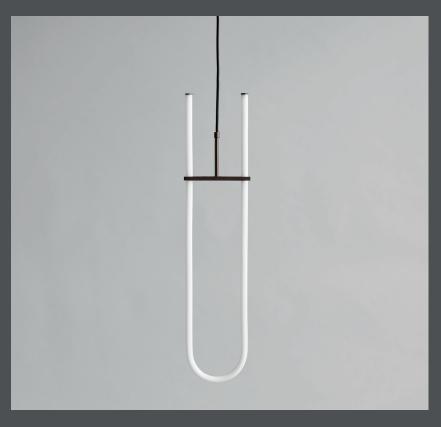

## **CURVE PENDANT**

Drawing inspiration from minimalist art, the Curve pendant seamlessly melds light and sculpture, creating a striking graphic lighting design. This pendant showcases a radiant white acrylic tube, which houses a long-lasting LED light source, boasting 25,000 hours of illumination at a warm Kelvin 2400. Accented with plated metal fittings at both ends, and mounted on streamlined, geometric metal fixtures, the Curve pendant evokes a distinctly graphic ambiance. Shifting away from the starkness typically associated with neon, these innovative lamps exude a warmer, more inviting glow, setting the ambiance for a cozy and comforting atmosphere.