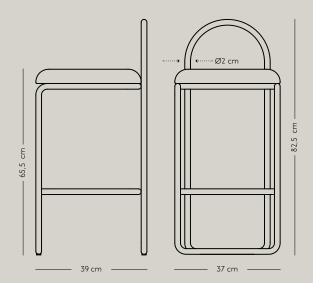

### **SPECIFICATIONS**

PRODUCT TYPE ..... Bar chair ANGUI PRODUCT NAME •••••• COLOURS Anthracite bouclé Taupe bouclé **DIMENSIONS** L37 x W39 x H82,5 cm 4,6 kg WEIGHT65,5 cm SEATING HEIGHT Steel with powder coating MATERIAL - FRAMEPU foam & Plywood / MDF MATERIAL — SEAT Fabric: 92% RPET & 8% Polyester ≈ 2,5 recycled bottles (Gabriel Grain fabric) Taupe bouclé: 22886I253 GABRIEL GRAIN DESIGN NO. ...... Anthracite bouclé: 228860328 Click to read more about Gabriel Grain fabric specifications GABRIEL GRAIN MATERIAL QUANTITY PER PARCEL L4I x W39 x H85 cm PACKAGING DIMENSIONS PACKAGING WEIGHT 6,3 kg COMPLIANT WITH EN 16139; EN 1021-1 & 2 ANSI/BIFMA X5.4; TBII7-2013 ••••••• MAXLOADThe Gabriel Grain fabric complies with US FR legislation US FR LEGISLATION ..... For the contract market kindly use the  $PLEASE\ NOTE$ •••••••• attached feet for recommended stability