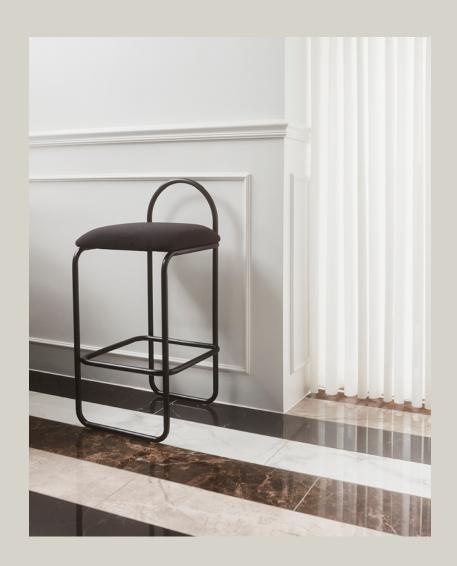

# ANGUI BAR CHAIR (SMALL)

Product sheet

#### ANGUI BAR CHAIR / BY AYTM DESIGN TEAM

Taking a moment to relax, and resting your legs for a little while, the ANGUI bar chair is the perfect place to do so. Use it in the hallway, in the bedroom or wherever you need a place to rest. The ANGUI family is a beautiful range of different furniture, including benches, chairs, shelves and mirrors in a wide variety of colours and sizes. The pipe styled frame and tone in tone creates sophisticated pieces that will enhance and contribute to your own personal style.