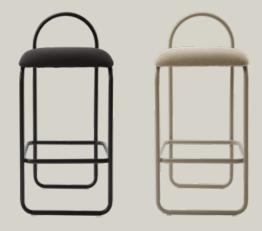

## **VARIATIONS**

### **SPECIFICATIONS**

PRODUCT TYPE ..... Bar chair ANGUI PRODUCT NAME •••••• COLOURS Anthracite bouclé Taupe bouclé **DIMENSIONS** L37 x W39 x H82,5 cm 4,6 kg WEIGHT65,5 cm SEATING HEIGHT Steel with powder coating MATERIAL - FRAMEPU foam & Plywood / MDF MATERIAL — SEAT Fabric: 92% RPET & 8% Polyester ≈ 2,5 recycled bottles (Gabriel Grain fabric) Taupe bouclé: 22886I253 GABRIEL GRAIN DESIGN NO. ...... Anthracite bouclé: 228860328 Click to read more about Gabriel Grain fabric specifications GABRIEL GRAIN MATERIAL QUANTITY PER PARCEL L4I x W39 x H85 cm PACKAGING DIMENSIONS PACKAGING WEIGHT 6,3 kg COMPLIANT WITH EN 16139; EN 1021-1 & 2 ANSI/BIFMA X5.4; TBII7-2013 ••••••• MAXLOADThe Gabriel Grain fabric complies with US FR legislation US FR LEGISLATION ..... For the contract market kindly use the  $PLEASE\ NOTE$ •••••••• attached feet for recommended stability