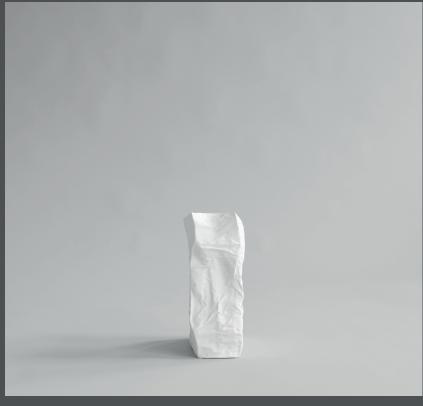

## **KAMI VASE MEDIO**

Inspired by paper bags, Kami Vase emphasises the aesthetics of crisp and crumbled paper bags. Kami, the Japanese word for paper bags, is an ode to the Japanese way of working with paper art. Kami vases has an uneven surface with curves and cracks, former the shape of a crumbled paper back with crisp white endings and edges. Kami emphasizes beautiful organic design with a handmade touch. Kami Vases comes in three different sizes and is made from ceramic.

The surface is hand glazed in order to achieve a unique mat surface texture. The colours may vary slightly, due to that it's a handmade product. Glazed on the inside with waterproof lacquer, Kami is 100% waterproof and can be used for fresh flowers.

Designed by Kristian Sofus Hansen & Tommy Hyldahl.

Product no: 241048

Type: Vase - Indoor

Designer / Year of design:

Kristian Sofus Hansen & Tommy Hyldahl, 2022

Colour: Bone White Material: Ceramic

**Care instructions:** 