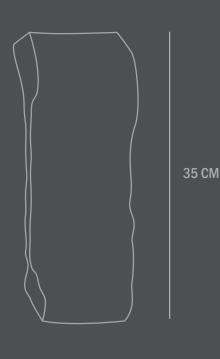

Use a soft dry cloth to clean the product.

Do not use household cleaners.

Waterproof

Dimensions: L16 / W15 / H35 CM

Country of origin: CN Product weight: 2,5 Kgs

Packaging:

Dimensions: L23,5 / W20 / H42,5 CM Total weight incl. product: 3,5 Kgs