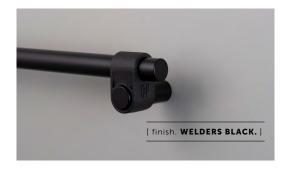

Available in steel, brass, gun metal and welders black.

[ type. PULL BAR / 200MM.]

[ info. MEASUREMENTS. ]

### [ info. SPECIFICATIONS. ]

A pull bar made from solid metal. It features a cast solid metal knuckle and hand polished solid metal bar, finished with B+P spun metal screws and refined by hand.

Available in steel, brass, gun metal and welders black, with durable finishes that make it suitable for bathroom use.

### [ info. FINISH & SKU NUMBERS. ]

[ finish. ] [ sku. ]

Steel UPB-072109

Brass UPB-052110

Gun Metal UPB-352111

Welders Black UPB-592112