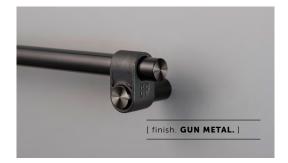

Available in steel, brass, gun metal and welders black.

[ type. PULL BAR / 200MM.]

[ info. MEASUREMENTS. ]

### [ info. FINISH & SKU NUMBERS. ]

[ finish. ] [ sku. ]

Steel UPB-072109

Brass UPB-052110

Gun Metal UPB-352111

Welders Black UPB-592112