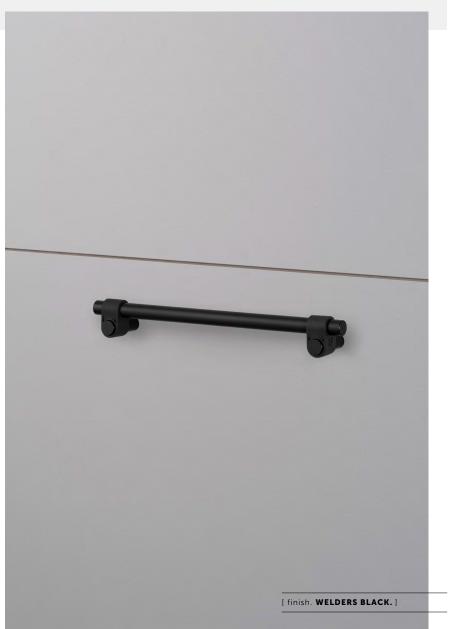

# PULL BAR / CAST / SMALL

[ process. ROUGH-CAST. ]

[ range. BATHROOM. ]

[born. LONDON.]

A pull bar with rough-cast knuckles and hand polished solid metal bar. Combines with our cabinet hardware for a seamless look throughout your interior.

Available in steel, brass, gun metal and welders black.

[ type. PULL BAR / 200MM.]

[ info. MEASUREMENTS. ]

### [ info. SPECIFICATIONS. ]

A pull bar made from solid metal. It features a cast solid metal knuckle and hand polished solid metal bar, finished with B+P spun metal screws and refined by hand.

Available in steel, brass, gun metal and welders black, with durable finishes that make it suitable for bathroom use.