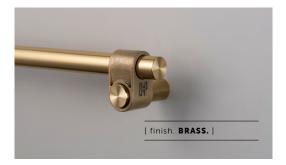

# PULL BAR / CAST / SMALL

[ process. ROUGH-CAST. ]

[ range. BATHROOM. ]

[born. LONDON.]

A pull bar with rough-cast knuckles and hand polished solid metal bar. Combines with our cabinet hardware for a seamless look throughout your interior.

Available in steel, brass, gun metal and welders black.

[ type. PULL BAR / 200MM.]

[ info. MEASUREMENTS. ]

### [ info. SPECIFICATIONS. ]

A pull bar made from solid metal. It features a cast solid metal knuckle and hand polished solid metal bar, finished with B+P spun metal screws and refined by hand.

Available in steel, brass, gun metal and welders black, with durable finishes that make it suitable for bathroom use.