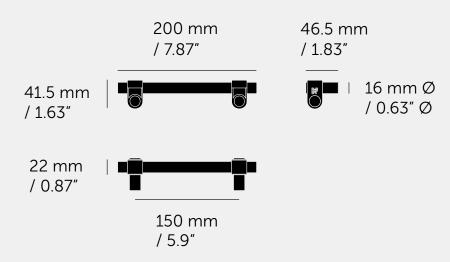

Available in steel, brass, gun metal and welders black.

[ type. PULL BAR / 200MM.]

[ info. MEASUREMENTS. ]

### [ info. SPECIFICATIONS. ]

A pull bar made from solid metal. It features a cast solid metal knuckle and hand polished solid metal bar, finished with B+P spun metal screws and refined by hand.

Available in steel, brass, gun metal and welders black, with durable finishes that make it suitable for bathroom use.

Fits doors of max 20 mm or 0.78".

For thicker doors you will need to source longer M5 screws.