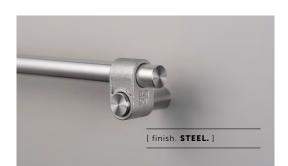

Available in steel, brass, gun metal and welders black.

[ type. PULL BAR / 200MM.]

[ info. MEASUREMENTS. ]

### [ info. SPECIFICATIONS. ]

A pull bar made from solid metal. It features a cast solid metal knuckle and hand polished solid metal bar, finished with B+P spun metal screws and refined by hand.

Available in steel, brass, gun metal and welders black, with durable finishes that make it suitable for bathroom use.

### [ info. FINISH & SKU NUMBERS. ]

[ finish. ] [ sku. ]

Steel UPB-072109

Brass UPB-052110

Gun Metal UPB-352111

Welders Black UPB-592112