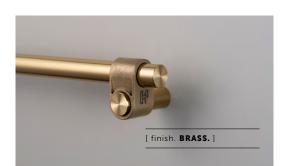

Available in steel, brass, gun metal and welders black.

[ type. PULL BAR / 200MM.]

[ info. MEASUREMENTS. ]

### [ info. FINISH & SKU NUMBERS. ]

[ finish. ] [ sku. ]

Steel UPB-072109

Brass UPB-052110

Gun Metal UPB-352111

Welders Black UPB-592112