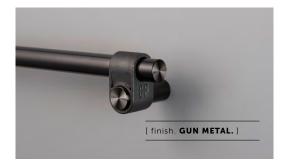

Available in steel, brass, gun metal and welders black.

[ type. PULL BAR / 200MM.]

[ info. MEASUREMENTS. ]

### [ info. SPECIFICATIONS. ]

A pull bar made from solid metal. It features a cast solid metal knuckle and hand polished solid metal bar, finished with B+P spun metal screws and refined by hand.

Available in steel, brass, gun metal and welders black, with durable finishes that make it suitable for bathroom use.

### [ info. FINISH & SKU NUMBERS. ]

[ finish. ] [ sku. ]

Steel UPB-072109

Brass UPB-052110

Gun Metal UPB-352111

Welders Black UPB-592112