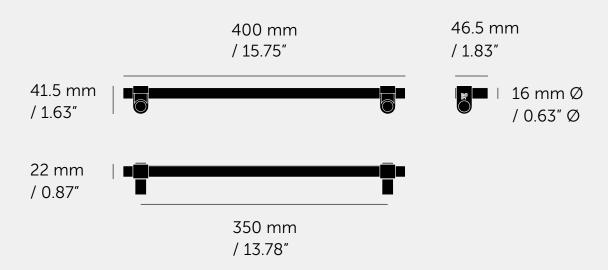

Available in steel, brass, gun metal and welders black.

[ type. PULL BAR / 400MM.]

[ info. MEASUREMENTS. ]

Fits doors of max 20 mm or 0.78".

For thicker doors you will need to source longer M5 screws.

[ finish. ] [ sku. ]

Steel UPB-072117

Brass UPB-052118

Gun Metal UPB-352119

Welders Black UPB-592120