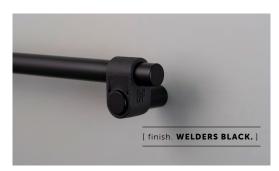

Available in steel, brass, gun metal and welders black.

[ type. PULL BAR / 200MM.]

[ info. MEASUREMENTS. ]

### [ info. FINISH & SKU NUMBERS. ]

[ finish. ] [ sku. ]

Steel UPB-072109

Brass UPB-052110

Gun Metal UPB-352111

Welders Black UPB-592112