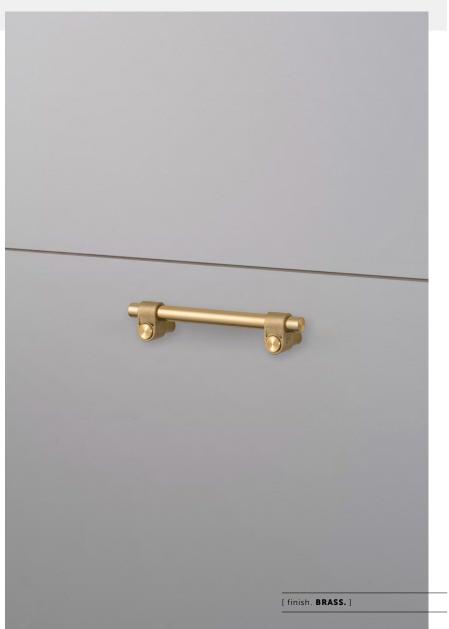

Available in steel, brass, gun metal and welders black.

[ type. PULL BAR / 200MM.]

[ info. MEASUREMENTS. ]

### [ info. SPECIFICATIONS. ]

A pull bar made from solid metal. It features a cast solid metal knuckle and hand polished solid metal bar, finished with B+P spun metal screws and refined by hand.

Available in steel, brass, gun metal and welders black, with durable finishes that make it suitable for bathroom use.

### [ info. FINISH & SKU NUMBERS. ]

[ finish. ] [ sku. ]

Steel UPB-072109

Brass UPB-052110

Gun Metal UPB-352111

Welders Black UPB-592112