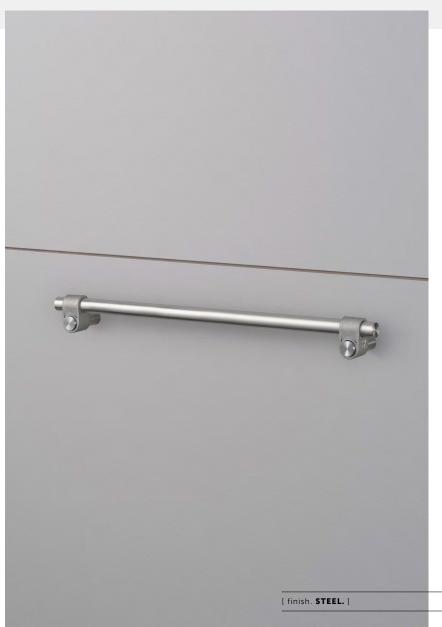

# PULL BAR / CAST / LARGE

[ process. ROUGH-CAST. ]

[ range. CAST BATHROOM.. ]

[ born. LONDON. ]

A pull bar with rough-cast knuckles and hand polished solid metal bar. Combines with our cabinet hardware for a seamless look throughout your interior.

Available in steel, brass, gun metal and welders black.

[ type. PULL BAR / 400MM.]

[ info. MEASUREMENTS. ]

### [ info. SPECIFICATIONS. ]

A pull bar made from solid metal. It features a cast solid metal knuckle and hand polished solid metal bar, finished with B+P spun metal screws and refined by hand.

Available in steel, brass, gun metal and welders black, with durable finishes that make it suitable for bathroom use.