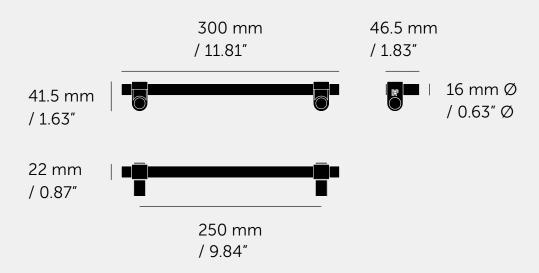

Available in steel, brass, gun metal and welders black.

[ type. PULL BAR / 300MM.]

[ info. MEASUREMENTS. ]