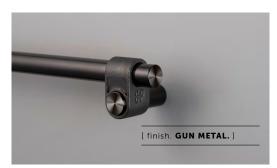

# PULL BAR / CAST / SMALL

[ process. ROUGH-CAST. ]

[ range. BATHROOM. ]

[born. LONDON.]

A pull bar with rough-cast knuckles and hand polished solid metal bar. Combines with our cabinet hardware for a seamless look throughout your interior.

Available in steel, brass, gun metal and welders black.

[ type. PULL BAR / 200MM.]

[ info. MEASUREMENTS. ]

### [ info. SPECIFICATIONS. ]

A pull bar made from solid metal. It features a cast solid metal knuckle and hand polished solid metal bar, finished with B+P spun metal screws and refined by hand.

Available in steel, brass, gun metal and welders black, with durable finishes that make it suitable for bathroom use.