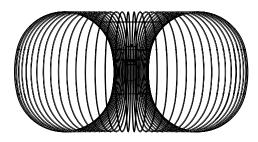

### A Sense of Infinity

The new lamp collection Coil is designed with the wish to create as much volume as possible with as little material as possible. Coil is characterized by its rounded rectangle shape created by curved stainless-steel wires. The air between the wires makes the design appear light and airy despite its immense volume, making air as equally important for the design, as the material itself.

The pendant is very simple in its design but will become an aesthetic focal point in any setting. This striking lamp appears as a fountain of metal looping its existence, creating a continuous and dynamic design. A sense of infinity.