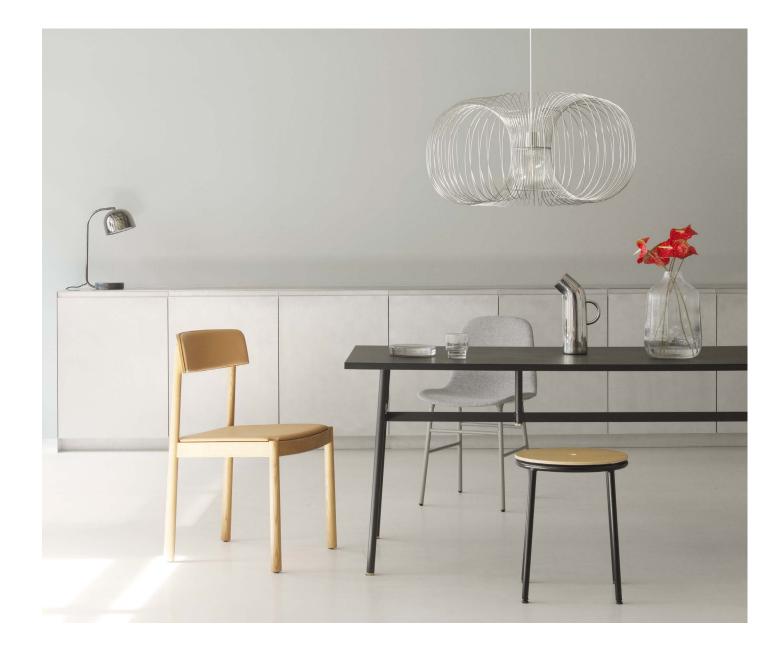

### A Sense of Infinity

The new lamp collection Coil is designed with the wish to create as much volume as possible with as little material as possible. Coil is characterized by its rounded rectangle shape created by curved stainless-steel wires. The air between the wires makes the design appear light and airy despite its immense volume, making air as equally important for the design, as the material itself.

The pendant is very simple in its design but will become an aesthetic focal point in any setting. This striking lamp appears as a fountain of metal looping its existence, creating a continuous and dynamic design. A sense of infinity.

#### Description

Coil is a pendant lamp collection characterized by its rounded rectangle shape created by curved stainlesssteel wires. The pendant is very simple in its design but will become an aesthetic focal point in any setting. The collection is available in four different sizes, making it adaptable to both smaller residences and big, spacious environments.