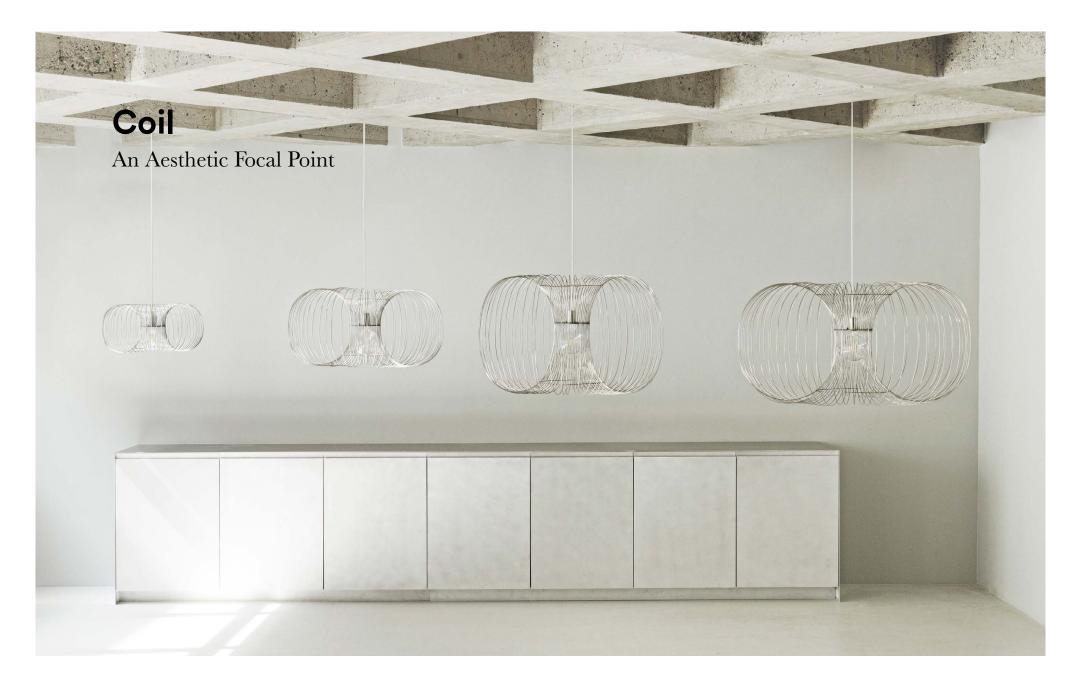

### A Sense of Infinity

The new lamp collection Coil is designed with the wish to create as much volume as possible with as little material as possible. Coil is characterized by its rounded rectangle shape created by curved stainless-steel wires. The air between the wires makes the design appear light and airy despite its immense volume, making air as equally important for the design, as the material itself.

The pendant is very simple in its design but will become an aesthetic focal point in any setting. This striking lamp appears as a fountain of metal looping its existence, creating a continuous and dynamic design. A sense of infinity.

# **Collection Overview**

Coil Lamp

Ø50 x H: 22,5 cm

Coil Lamp

Ø76 x H: 37 cm

**Coil Lamp** Ø90 x H: 56,5

**Coil Lamp** Ø110 x H: 56,5

COPENHAGEN