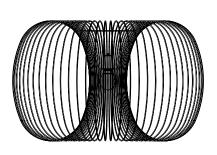

### A Sense of Infinity

The new lamp collection Coil is designed with the wish to create as much volume as possible with as little material as possible. Coil is characterized by its rounded rectangle shape created by curved stainless-steel wires. The air between the wires makes the design appear light and airy despite its immense volume, making air as equally important for the design, as the material itself.

The pendant is very simple in its design but will become an aesthetic focal point in any setting. This striking lamp appears as a fountain of metal looping its existence, creating a continuous and dynamic design. A sense of infinity.