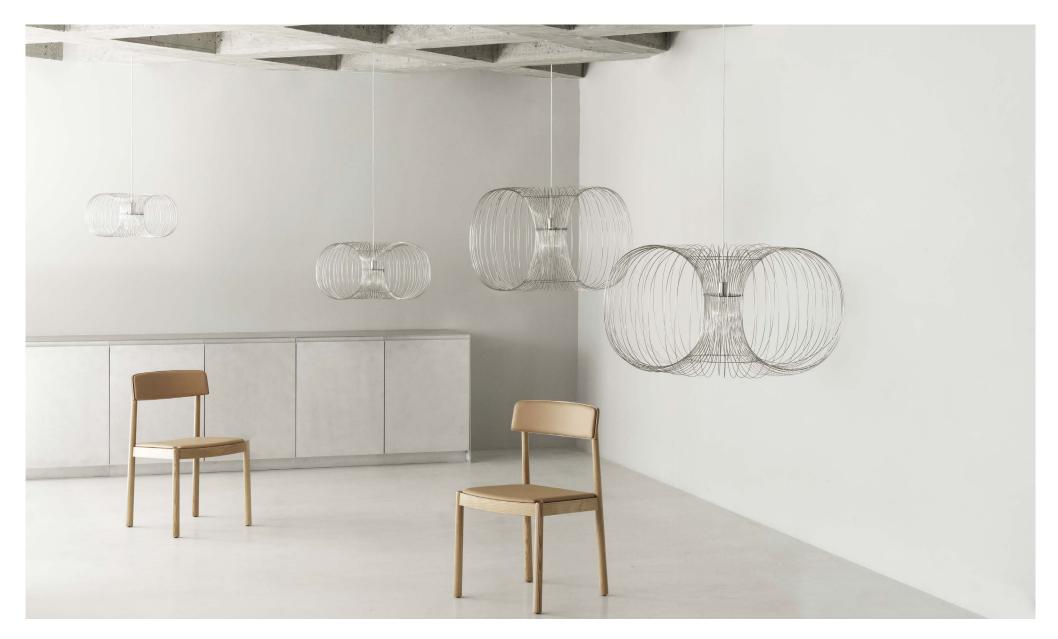

# **Collection Overview**

Coil Lamp

Ø50 x H: 22,5 cm

Coil Lamp

Ø76 x H: 37 cm

**Coil Lamp** Ø90 x H: 56,5

**Coil Lamp** Ø110 x H: 56,5

COPENHAGEN

#### Description

Coil is a pendant lamp collection characterized by its rounded rectangle shape created by curved stainlesssteel wires. The pendant is very simple in its design but will become an aesthetic focal point in any setting. The collection is available in four different sizes, making it adaptable to both smaller residences and big, spacious environments.

#### Construction

Coil is a voluminous lamp, which has a rounded rectangle shape created by curved stainless-steel wires. Coil is delivered assembled and comes with a 4m white cord and a white canopy.

Maintenance