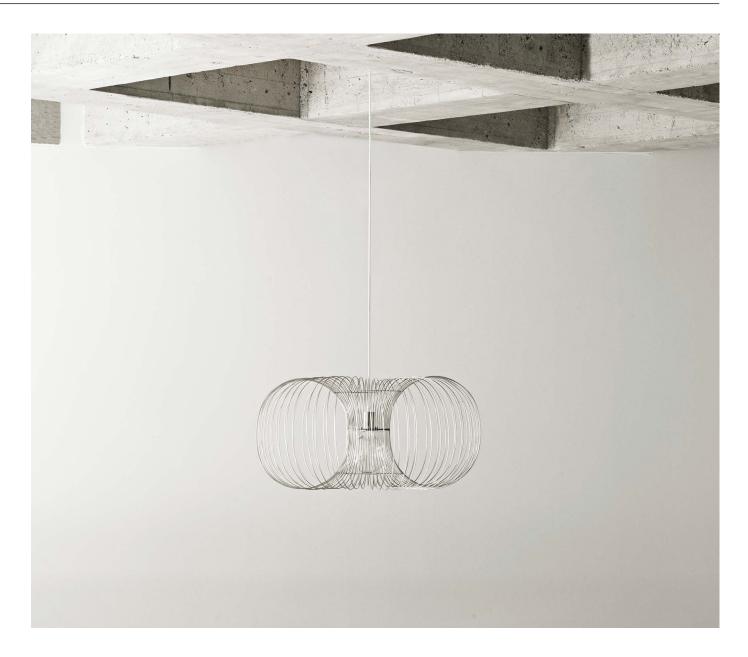

### A Sense of Infinity

The new lamp collection Coil is designed with the wish to create as much volume as possible with as little material as possible. Coil is characterized by its rounded rectangle shape created by curved stainless-steel wires. The air between the wires makes the design appear light and airy despite its immense volume, making air as equally important for the design, as the material itself.

The pendant is very simple in its design but will become an aesthetic focal point in any setting. This striking lamp appears as a fountain of metal looping its existence, creating a continuous and dynamic design. A sense of infinity.