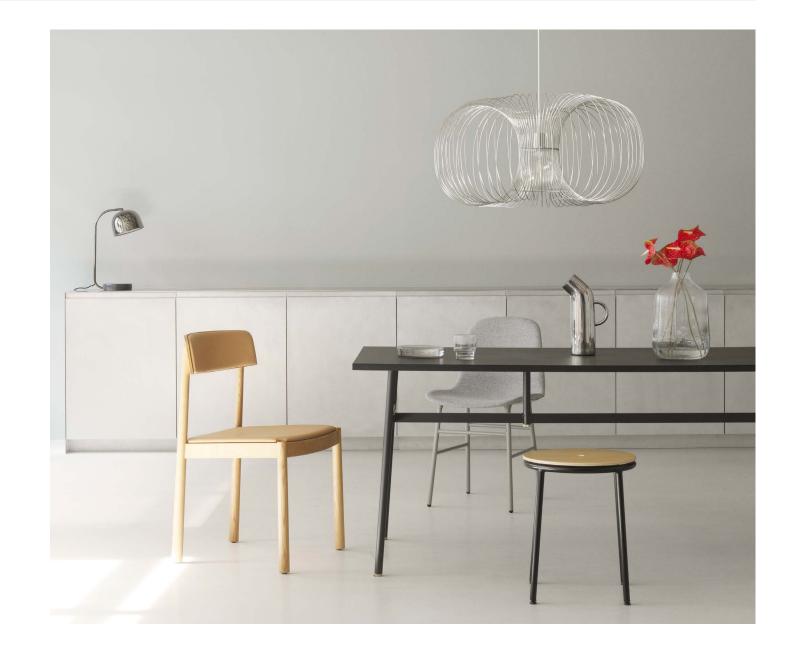

### A Sense of Infinity

The new lamp collection Coil is designed with the wish to create as much volume as possible with as little material as possible. Coil is characterized by its rounded rectangle shape created by curved stainless-steel wires. The air between the wires makes the design appear light and airy despite its immense volume, making air as equally important for the design, as the material itself.

The pendant is very simple in its design but will become an aesthetic focal point in any setting. This striking lamp appears as a fountain of metal looping its existence, creating a continuous and dynamic design. A sense of infinity.

#### Description

Coil is a pendant lamp collection characterized by its rounded rectangle shape created by curved stainlesssteel wires. The pendant is very simple in its design but will become an aesthetic focal point in any setting. The collection is available in four different sizes, making it adaptable to both smaller residences and big, spacious environments.