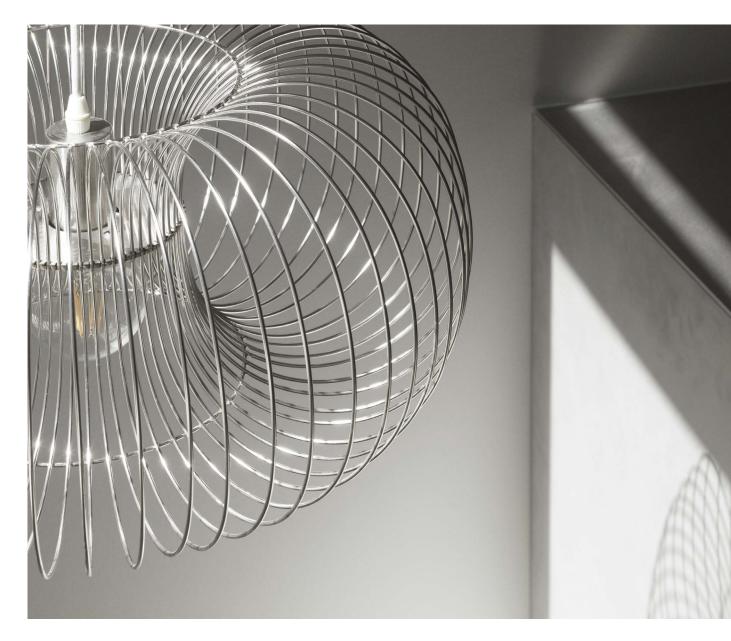

### A Sense of Infinity

The new lamp collection Coil is designed with the wish to create as much volume as possible with as little material as possible. Coil is characterized by its rounded rectangle shape created by curved stainless-steel wires. The air between the wires makes the design appear light and airy despite its immense volume, making air as equally important for the design, as the material itself.

The pendant is very simple in its design but will become an aesthetic focal point in any setting. This striking lamp appears as a fountain of metal looping its existence, creating a continuous and dynamic design. A sense of infinity.

#### Description

Coil is a pendant lamp collection characterized by its rounded rectangle shape created by curved stainlesssteel wires. The pendant is very simple in its design but will become an aesthetic focal point in any setting. The collection is available in four different sizes, making it adaptable to both smaller residences and big, spacious environments.

#### Construction

Coil is a voluminous lamp, which has a rounded rectangle shape created by curved stainless-steel wires. Coil is delivered assembled and comes with a 4m white cord and a white canopy.

Maintenance