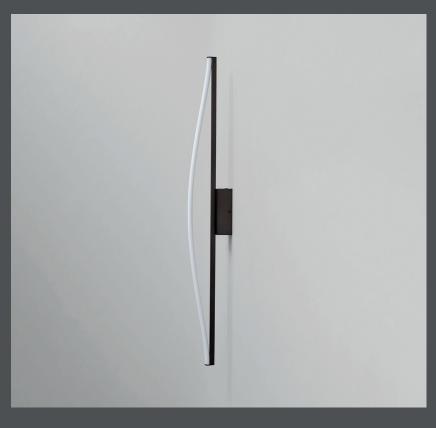

## **BOW WALL LAMP BIG**

Drawing inspiration from the elegant shape of a bow, the Bow lamps artfully transform LED lights into striking sculptural pieces. Shaped like the string of a classic bow, the luminous acrylic tube lends a gentle and artistic touch to the lamp. Offered in two distinct wall lamp sizes, the bow lampshade attaches to a sleek rectangular metal wall cup. This design imparts a touch of architectural sophistication and creates a visual depth between the bow and the wall. The Bow series also introduces a floor lamp version. Here, the bow lampshade is anchored to a sculptural metal ball, resulting in a captivating contrast between the ethereal bow and its solid counterpart.

Every Bow Lamp features a built-in LED light source, boasting an impressive 25,000 hours of radiant illumination at a warm Kelvin 2400. Shifting away from the starkness typically associated with neon, these innovative lamps exude a warmer, more inviting glow, setting the ambiance for a cozy and comforting atmosphere. All metal components are elegantly plated in bronze.