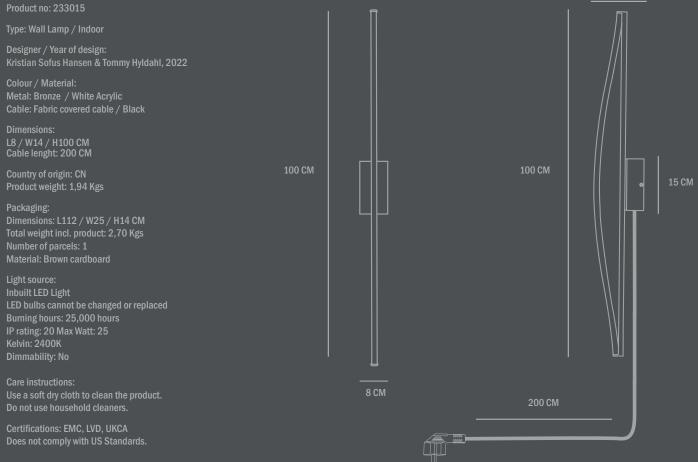

## **BOW WALL LAMP BIG**

Drawing inspiration from the elegant shape of a bow, the Bow lamps artfully transform LED lights into striking sculptural pieces. Shaped like the string of a classic bow, the luminous acrylic tube lends a gentle and artistic touch to the lamp. Offered in two distinct wall lamp sizes, the bow lampshade attaches to a sleek rectangular metal wall cup. This design imparts a touch of architectural sophistication and creates a visual depth between the bow and the wall. The Bow series also introduces a floor lamp version. Here, the bow lampshade is anchored to a sculptural metal ball, resulting in a captivating contrast between the ethereal bow and its solid counterpart.

Every Bow Lamp features a built-in LED light source, boasting an impressive 25,000 hours of radiant illumination at a warm Kelvin 2400. Shifting away from the starkness typically associated with neon, these innovative lamps exude a warmer, more inviting glow, setting the ambiance for a cozy and comforting atmosphere. All metal components are elegantly plated in bronze.

Designed by Kristian Sofus Hansen & Tommy Hyldahl.