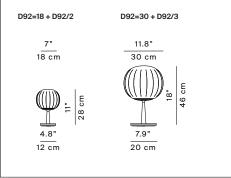

tactile sensations.

Insulation class:

Reference code: Structure D92V14 1D920V140000 opal (complete version)

D92=18 1D920=180002 painted matt white

D92=18 1D920=180099 ash wood D92V18 1D920V180000 painted matt white

D92=30 1D920=300002 painted matt white

D92=30 1D920=300099 ash wood

D92V30 1D920V300000 painted matt white

Diffuser

D92/2 1D920/200002 opal (Ø 18 cm) D92/3 1D920/300002 opal (Ø 30 cm)