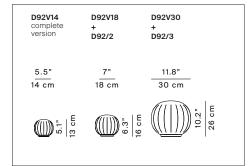

tactile sensations.

Insulation class:

Reference code: Structure D92V14 1D920V140000 opal (complete version)

D92=18 1D920=180002 painted matt white

D92=18 1D920=180099 ash wood D92V18 1D920V180000 painted matt white

D92=30 1D920=300002 painted matt white

D92=30 1D920=300099 ash wood

D92V30 1D920V300000 painted matt white

Diffuser

D92/2 1D920/200002 opal (Ø 18 cm) D92/3 1D920/300002 opal (Ø 30 cm)