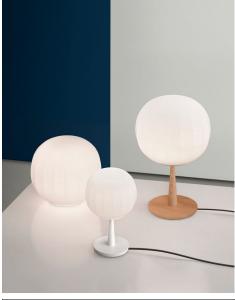

## Design David Dolcini, 2018

LUCE PLAN

Type: Table

Lamps: LED G9 dimmable EEL: A++ / A+ / A
LED E27 dimmable EEL: A++ / A+ / A

Product use: Indoor

Materials: Solid ash wood or painted aluminium, blown glass diffuser

Colors: Structure: painted matt white or ash wood

Diffuser: satin opal

Description: The diffuser in opaline blown glass – whose surface is

scanned by the repetition of slight vertical cusps that vanish at the extremities – is combined with a wooden or aluminium structure, making Lita a product with a forceful material character. A timeless and evocative object that combines the crafts tradition with technical research, seductive in its way of matching visual and