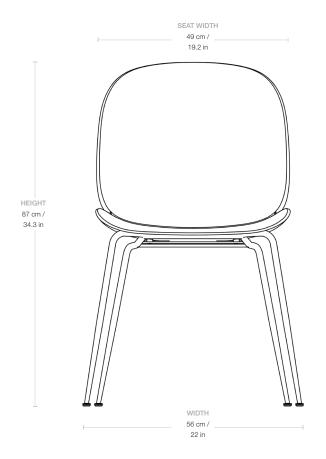

### Dimensions

| WIDTH           | 56 cm / 22 in   |
|-----------------|-----------------|
| DEPTH           | 58 cm / 22.9 in |
| HEIGHT          | 87 cm / 34.3    |
| SEAT WIDTH      | 49 cm / 19.2 in |
| SEAT DEPTH      | 42 cm / 16.5 in |
| SEAT HEIGHT     | 44 cm / 17.3 in |
| BACKREST HEIGHT | 43 cm / 16.9 in |