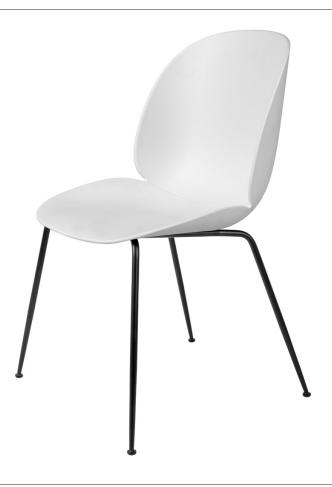

## Beetle Dining Chair, Un-Upholstered - Conic base

Designed by GamFratesi - 2013

ITEM NUMBER

10255

DESCRIPTION

With the introduction of the un-upholstered Beetle Chair, the collection has bloomed into a chair series with unlimited possibilities. The Beetle Chair is no longer only an upholstered chair but also available with a polypropylene plastic shell, giving it a lighter expression with notable durability at a lower price point. The chair's subtle matte texture offers a soft tactility where its outstanding sitting comfort is obtained. Thanks to the wide spectrum of colour and base options, the un-upholstered Beetle is an ideal solution for both formal and informal spaces alike. Mix and match between the seven harmonious colours to create a personal expression.

#### SHELL COLOR

Black, Dark Green, Dark Pink, New Beige, Grey Blue, Sweet Pink, Pure White, Pastel Green, Amber Brown, Pebble Brown, Alabaster White

MATERIALS

PP, HDPE, STEEL

### Dimensions

| WIDTH           | 56 cm / 22 in   |
|-----------------|-----------------|
| DEPTH           | 58 cm / 22.9 in |
| HEIGHT          | 87 cm / 34.3    |
| SEAT WIDTH      | 49 cm / 19.2 in |
| SEAT DEPTH      | 42 cm / 16.5 in |
| SEAT HEIGHT     | 44 cm / 17.3 in |
| BACKREST HEIGHT | 43 cm / 16.9 in |