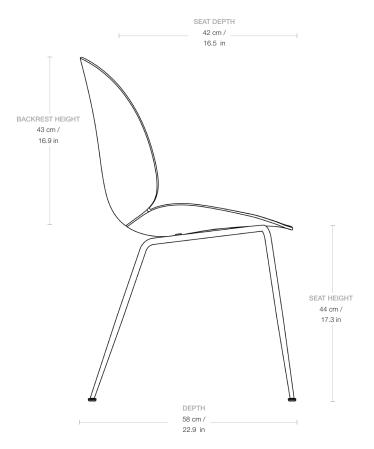

### Dimensions

| WIDTH           | 56 cm / 22 in   |
|-----------------|-----------------|
| DEPTH           | 58 cm / 22.9 in |
| HEIGHT          | 87 cm / 34.3    |
| SEAT WIDTH      | 49 cm / 19.2 in |
| SEAT DEPTH      | 42 cm / 16.5 in |
| SEAT HEIGHT     | 44 cm / 17.3 in |
| BACKREST HEIGHT | 43 cm / 16.9 in |