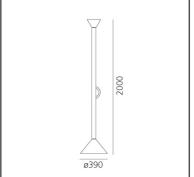

# Callimaco LED 2700K

## Ettore Sottsass



### DESCRIPTION

Base and diffuser in painted steel, stem in painted aluminium, handle in polished chrome metal plate. Indirect light emission. Colour: multicolour.





#### LUMINAIRE

- Watt: 43W
- Voltage: 220V-240V
- Delivered lumens output: 3225Im
- CCT: 2700K
- Efficiency: 92%
- Efficacy: 75lm/W
- CRI: 90

#### Notes

LED included, with dimmer.

#### **PRODUCT CODE: A0111W00**

#### FEATURES

- Article Code: A0111W00
- Colour: Multicolour
- Installation: Floor
- Material: Aluminium, steel
- Series: Design Collection
- Environment: Indoor
- Area contract: Residential
- Emission: Indirect
- design by: Ettore Sottsass

#### DIMENSIONS

- Height: cm 200
- Diameter: cm 39
- Glow Wire Test: 650°

#### SOURCES INCLUDED

- Category: Led
- Number: 1
- Watt: 36.36W
- Delivered lumens output: 3646Im
- Color temperature (K): 2700K
- CRI: 90
- Color Tolerance: MacAdam 2SDCM
- Efficacy: 100lm/W
- Service Life: 50000-L70