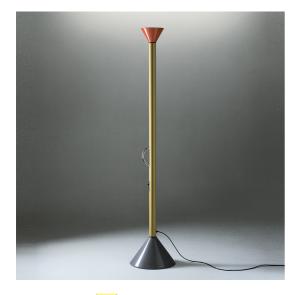

### DESCRIPTION

Base and diffuser in painted steel, stem in painted aluminium, handle in polished chrome metal plate. Indirect light emission. Colour: multicolour.

#### FEATURES

- Article Code: A0111W00
- Colour: Multicolour
- Installation: Floor
- Material: Aluminium, steel
- Series: Design Collection
- Environment: Indoor
- Area contract: Residential
- Emission: Indirect
- design by: Ettore Sottsass