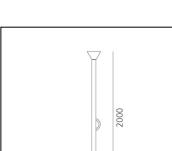

# Callimaco LED 2700K

## Ettore Sottsass



### DESCRIPTION

Base and diffuser in painted steel, stem in painted aluminium, handle in polished chrome metal plate. Indirect light emission. Colour: multicolour.





#### LUMINAIRE

- Watt: 43W
- Voltage: 220V-240V
- Delivered lumens output: 3225Im
- CCT: 2700K
- Efficiency: 92%
- Efficacy: 75lm/W
- CRI: 90

#### Notes

LED included, with dimmer.

#### **PRODUCT CODE: A0111W00**

#### FEATURES

- Article Code: A0111W00
- Colour: Multicolour
- Installation: Floor
- Material: Aluminium, steel
- Series: Design Collection
- Environment: Indoor
- Area contract: Residential
- Emission: Indirect
- design by: Ettore Sottsass

#### DIMENSIONS

- Height: cm 200
- Diameter: cm 39
- Glow Wire Test: 650°

#### SOURCES INCLUDED

- Category: Led
- Number: 1
- Watt: 36.36W
- Delivered lumens output: 3646Im
- Color temperature (K): 2700K
- CRI: 90
- Color Tolerance: MacAdam 2SDCM
- Efficacy: 100lm/W
- Service Life: 50000-L70