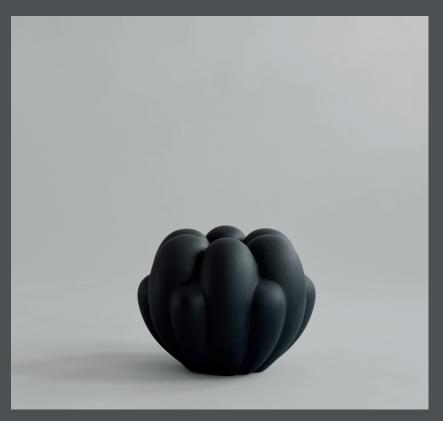

## **BLOOM VASE MINI**

Inspired by floral shapes, Bloom emphasizes soft and organic shapes into a collection of sculptural ceramic vases and bowls. Elegantly sculpted, each Bloom ceramic is characterised by several flower leaves fading into each other, reminiscing the different stages of a flower from closed to open.

Bloom is an interpretation of 70s floral inspired design. But with a more raw and clean expression. The smoothly curved surface is contrasted by a strong underlying geometry and is enriched by a beautiful play of shadows around the depths of the surface. Due to its expressive design, the Bloom vases changes experience throughout the day, according to the position of light and shadows. Bloom comes in both vases and bowls and is made from ceramic and fiber concrete. The surface is hand glazed in order to achieve the unique surface texture. The colours may vary slightly, due to that it is a handmade product. The vase is not 100% waterproof, therefore a bag for fresh flowers is included.

Designed by Kristian Sofus Hansen & Tommy Hyldahl.

27 CM

35 CM