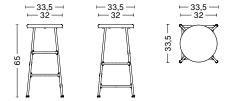

# **DIMENSIONS**

/ DIAMETER SEAT 32 cm / 12.6" / DIAMETER BASE 33,5 cm / 13.2" / HEIGHT LOW 65 cm / 25.6" / HEIGHT HIGH 75 cm / 29.5"