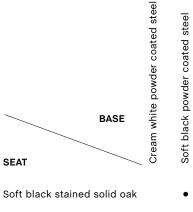

# **COLOUR & FINISH**

Please note that the colour codes are indicative.

BASE FINISH / Available in 3 different base finishes.

- / Cream white powder coated steel (RAL 9010)
- / Soft black powder coated steel (RAL 9004)
- / Chromed steel (Chrome 3)

SEAT FINISH / Available in 3 different seat finishes.

- / Soft black stained solid oak (RAL 9004)
- / Oiled solid oak
- / Smoked oiled solid oak