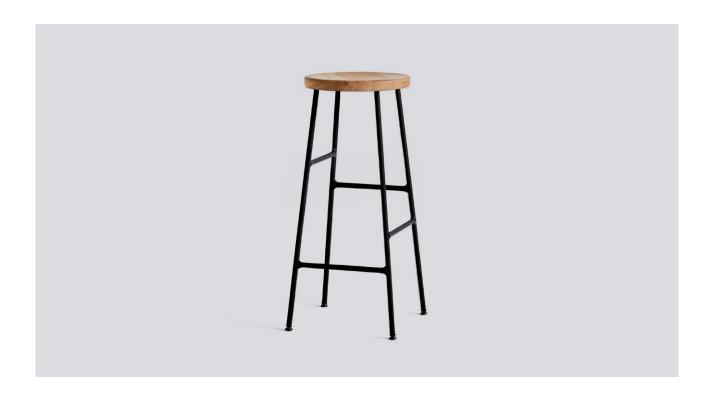

# **CORNET BAR STOOL**

**DESIGN BY JONAS TRAMPEDACH** 

Jonas Trampdach's Cornet Bar Stool is a classic bar stool using an innovative steel tube technique inspired by bicycle racks. The round solid oak seat rests on a slender steel base, creating an interesting balance of proportions and profiles. The stools come in two different heights, with choice of wood finishes for the seat and chrome or powder coated colour options for the legs. The stools are suitable for bars, islands and worktops in a number of private and public settings.

#### PRODUCT DETAILS

- / Bar stool with solid oak seat and steel tube base.
- / Available in 2 heights: H65 cm and H75 cm.
- / Variability of seat and base colours and finishes.
- $\slash\hspace{-0.5em}$  / Suitable for a wide variety of private and public environments.
- / Qualified for contract use.

# MATERIAL

Solid oak seat in different finishes. Steel tube base

# **DIMENSIONS**

/ DIAMETER SEAT 32 cm / 12.6" / DIAMETER BASE 33,5 cm / 13.2" / HEIGHT LOW 65 cm / 25.6" / HEIGHT HIGH 75 cm / 29.5"