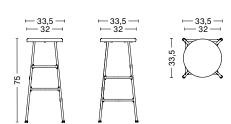

# **DIMENSIONS**

/ DIAMETER SEAT 32 cm / 12.6" / DIAMETER BASE 33,5 cm / 13.2" / HEIGHT LOW 65 cm / 25.6" / HEIGHT HIGH 75 cm / 29.5"