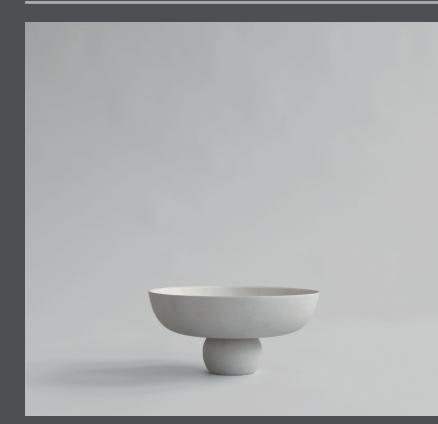

## **BABURU BOWL MEDIO**

Balancing on top of a small bubble, the Babaru Bowl is a sculptural take on a traditional Japanese bowl design. Baburu, the Japanese name for bubble, comes in three different sizes, and can be used for both storage or stand alone as an artistic object to elevate a space.

The series is made of ceramic as it is a hand glazed natural product, the colours may vary slightly and while it is not 100% waterproof, a bag for fresh flowers is included.

Designed by Kristian Sofus Hansen & Tommy Hyldahl