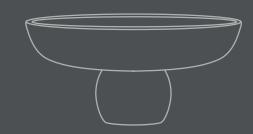

Dimensions: L30 / W30 / H15 CM

Country of origin: CN

Product weight: 1,50 Kgs

Packaging: Dimensions: L37 / W22 /H37 CM Total weight incl. product: 2,50 Kgs Number of parcels: 1 Material: Brown cardboard

30 CM

15 CM