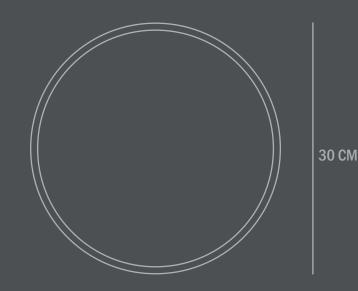

Dimensions: L30 / W30 / H15 CM

Country of origin: CN

Product weight: 1,50 Kgs

Packaging: Dimensions: L37 / W22 /H37 CM Total weight incl. product: 2,50 Kgs Number of parcels: 1 Material: Brown cardboard

30 CM