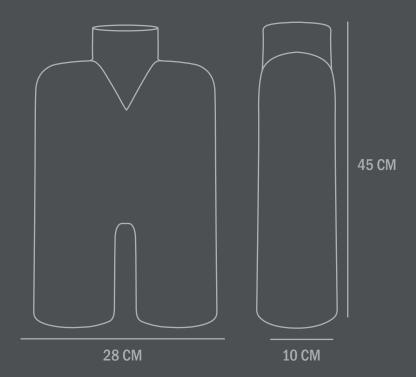

Not waterproof

Dimensions: L28 / W10 / H45 CM

Country of origin: China

Product weight: 3,00 Kg

Packaging:

Dimensions: L53 / W19 /H37 CM Total weight incl. product: 3,50 Kg

Number of parcels: 1
Material: Brown cardboard