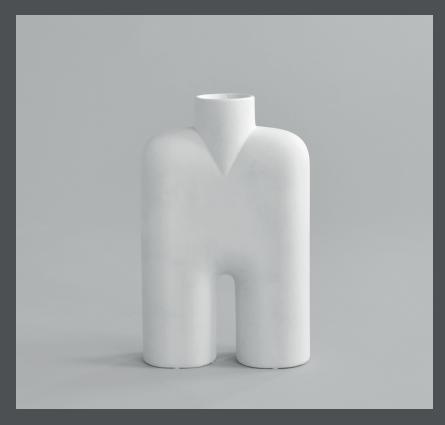

## **COBRA TALL MEDIO**

A tribute to the Cobra Arts Movement of the 1960s, the collection is the epitome of quirky vases that will add joy to any interior setting.

Think whimsical, soft and organic shapes unmistakably reminiscent of human silhouettes and curves. True to the Cobra artists way of working, the series takes its starting point in naive hand sketches leading to bodily silhouettes.

As it is a hand glazed natural product, the colours may vary slightly and while it is not 100% water-proof, a bag for fresh flowers is included.

Designed by Kristian Sofus Hansen & Tommy Hyldahl.

**Product no: 241032** 

Type: Vase - Indoor

Designer / Year of design:

Kristian Sofus Hansen & Tommy Hyldahl, 2023

Colour: Bone White Material: Ceramic

**Care instructions:** 

Use a soft dry cloth to clean the product. Do not use household cleaners.