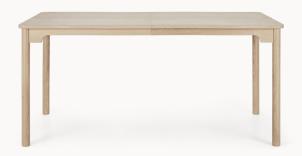

# **Conscious Table BM5462**

Conscious Table is designed in 1958 by the renowned Danish furniture designers and architects Børge Mogensen and Esben Klint. The

table is made of solid FSC® oak wood and can be extended with one or two attachable extension leaves. The elegant table is suitable to be used as both a dining table and a meeting table. It can also easily be

#### **Dimensions**

W 90 cm L 160 cm H 75.5 cm / W 35.4" L 62.9" H 29.7"