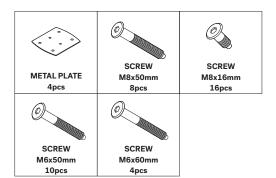

### **55013 OAK GEOMETRIC DINING TABLE** ASSEMBLY INSTRUCTIONS FOR DINING TABLE INSTALLATION

### **HARDWARE ENCLOSED**



### **TOOLS**





### **IN YOUR PACKAGE:**

ASSEMBLY INSTRUCTIONS HARDWARE (AS LISTED ABOVE)

### **PARTS TO BE INSTALLED**

- 1. TABLE TOP 1pc
- 2. LEGS 2pcs
- 3. APRONS 2pcs



### **SYMBOLS**



DIRECTION



NUMBER OF PERSONS NEEDED





USE L KEY TO TIGHTEN



TO TIGHTEN

# Ethnicraft

## 55013 OAK GEOMETRIC DINING TABLE ASSEMBLY INSTRUCTIONS FOR DINING TABLE INSTALLATION

### A. INSTALLING METAL PLATE TO THE LEGS







## Ethnicraft

### 55013 OAK GEOMETRIC DINING TABLE ASSEMBLY INSTRUCTIONS FOR DINING TABLE INSTALLATION