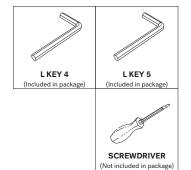

### **55013 OAK GEOMETRIC DINING TABLE** ASSEMBLY INSTRUCTIONS FOR DINING TABLE INSTALLATION

### **HARDWARE ENCLOSED**



### **TOOLS**





### **IN YOUR PACKAGE:**

ASSEMBLY INSTRUCTIONS HARDWARE (AS LISTED ABOVE)

### **PARTS TO BE INSTALLED**

- 1. TABLE TOP 1pc
- 2. LEGS 2pcs
- 3. APRONS 2pcs



### **SYMBOLS**



DIRECTION



NUMBER OF PERSONS NEEDED





USE L KEY TO TIGHTEN



TO TIGHTEN

# Ethnicraft

## 55013 OAK GEOMETRIC DINING TABLE ASSEMBLY INSTRUCTIONS FOR DINING TABLE INSTALLATION

### A. INSTALLING METAL PLATE TO THE LEGS







## Ethnicraft

### 55013 OAK GEOMETRIC DINING TABLE ASSEMBLY INSTRUCTIONS FOR DINING TABLE INSTALLATION