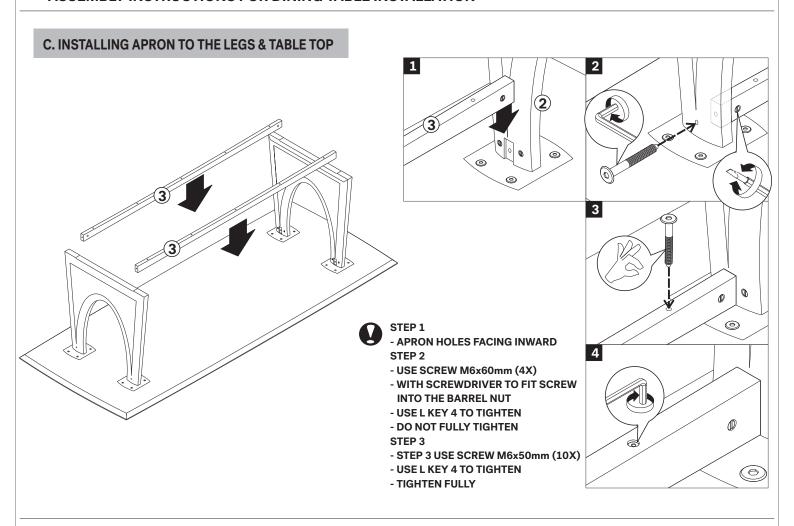

### **PARTS TO BE INSTALLED**

- 1. TABLE TOP 1pc
- 2. LEGS 2pcs
- 3. APRONS 2pcs

### **SYMBOLS**

DIRECTION

NUMBER OF PERSONS NEEDED

USE L KEY TO TIGHTEN

TO TIGHTEN