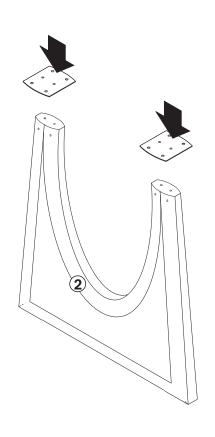

### A. INSTALLING METAL PLATE TO THE LEGS

### **PARTS TO BE INSTALLED**

- 1. TABLE TOP 1pc
- 2. LEGS 2pcs
- 3. APRONS 2pcs