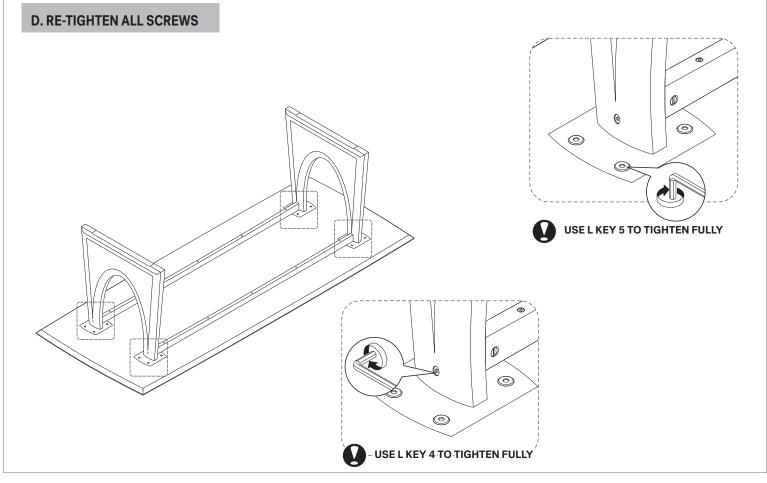

### **SYMBOLS**

DIRECTION

NUMBER OF PERSONS NEEDED

USE L KEY TO TIGHTEN

TO TIGHTEN