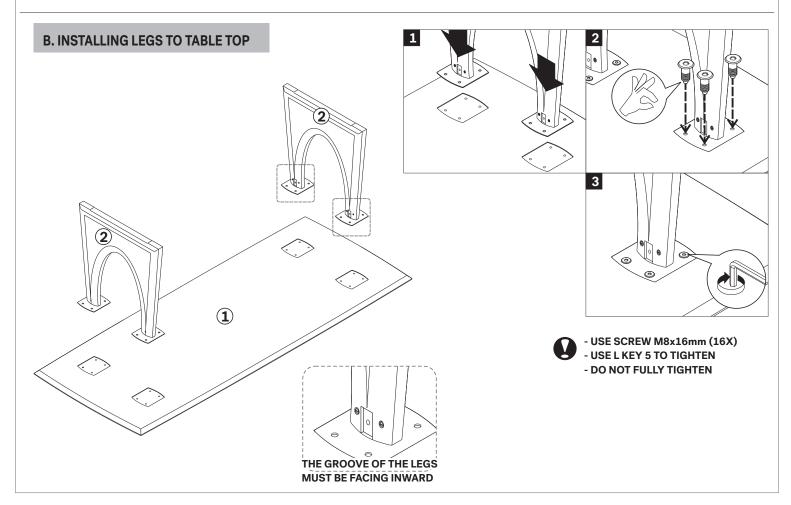

### A. INSTALLING METAL PLATE TO THE LEGS

### **PARTS TO BE INSTALLED**

- 1. TABLE TOP 1pc
- 2. LEGS 2pcs
- 3. APRONS 2pcs

### **SYMBOLS**

DIRECTION

NUMBER OF PERSONS NEEDED

USE L KEY TO TIGHTEN

TO TIGHTEN