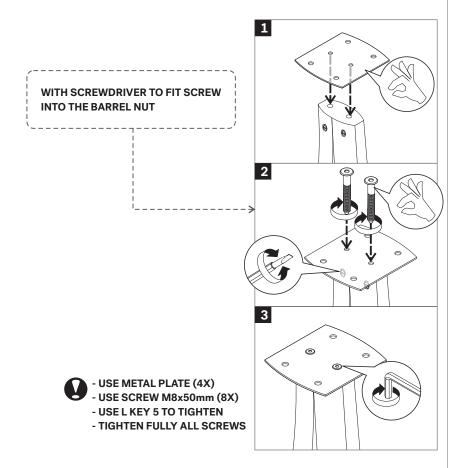

### **55013 OAK GEOMETRIC DINING TABLE** ASSEMBLY INSTRUCTIONS FOR DINING TABLE INSTALLATION

### **HARDWARE ENCLOSED**



### **TOOLS**





### **IN YOUR PACKAGE:**

ASSEMBLY INSTRUCTIONS HARDWARE (AS LISTED ABOVE)

### **PARTS TO BE INSTALLED**

- 1. TABLE TOP 1pc
- 2. LEGS 2pcs
- 3. APRONS 2pcs



### **SYMBOLS**



DIRECTION



NUMBER OF PERSONS NEEDED





USE L KEY TO TIGHTEN



TO TIGHTEN

# Ethnicraft

## 55013 OAK GEOMETRIC DINING TABLE ASSEMBLY INSTRUCTIONS FOR DINING TABLE INSTALLATION

### A. INSTALLING METAL PLATE TO THE LEGS







## Ethnicraft

### 55013 OAK GEOMETRIC DINING TABLE ASSEMBLY INSTRUCTIONS FOR DINING TABLE INSTALLATION