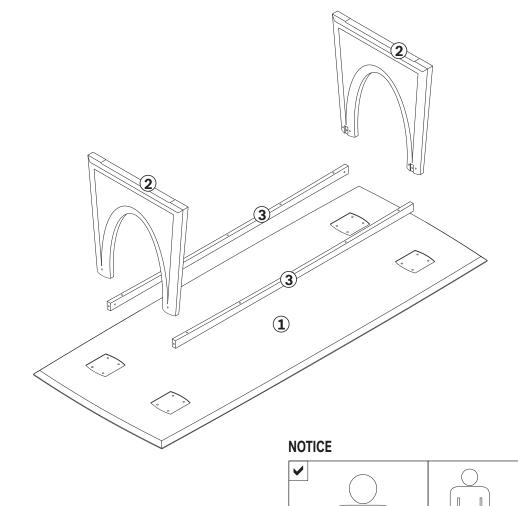

### **PARTS TO BE INSTALLED**

- 1. TABLE TOP 1pc
- 2. LEGS 2pcs
- 3. APRONS 2pcs

### A. INSTALLING METAL PLATE TO THE LEGS