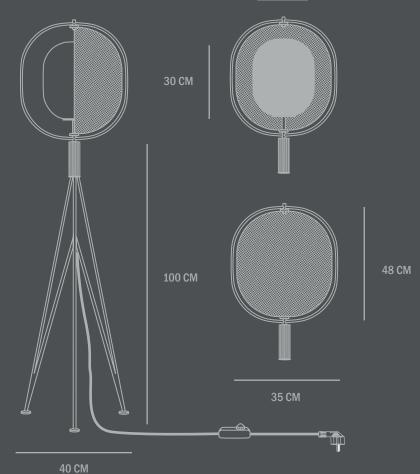

Pearl is made of plated metal and comes in a pendant and floor lamp.

22 CM

Designed by Kristian Sofus Hansen & Tommy Hyldahl

Product no: 201009

Type: Floor lamp / Indoor

Colour / Material: Brass
All metal parts incl. frame, lampshade, cieling cup
screws ect. are made of 100% iron. All visible com
ponents has a plated brass finish
Opal glass / where

Cable: Fabric covered cable
with dimmer switch/ Black

L40 / W39 / H140 CM Cable lenght: 350 CM

Country of origin: CN
Product weight: 6 Kg 140 CM

Packaging: Dimensions: L151 / W54 / H43 CM Total weight incl. product: 9,5 Kg Number of parcels: 1 Material: Brown cardboard