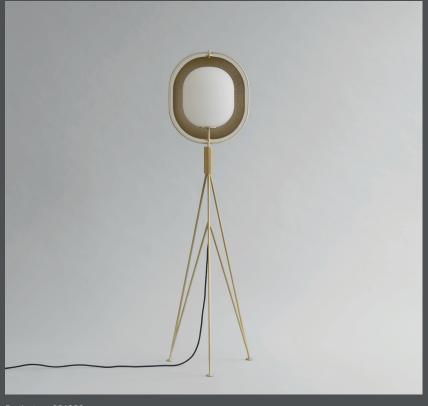

## PEARL FLOOR LAMP

Pearl is a collection of lamps inspired by ancient Japanese lanterns. The lantern shaped lightsource of opal glass, is half hidden behind a flexible metal screen.

The perforated metal screen filters the light, and can be turned around to create unique lighting installations. The lampshade is mounted to a sleek metal frame, adding a certain lightness to the lamp.

Pearl is made of plated metal and comes in a pendant and floor lamp.

22 CM

Designed by Kristian Sofus Hansen & Tommy Hyldahl

Product no: 201009

Type: Floor lamp / Indoor

Colour / Material: Brass
All metal parts incl. frame, lampshade, cieling cup
screws ect. are made of 100% iron. All visible com
ponents has a plated brass finish
Opal glass / where