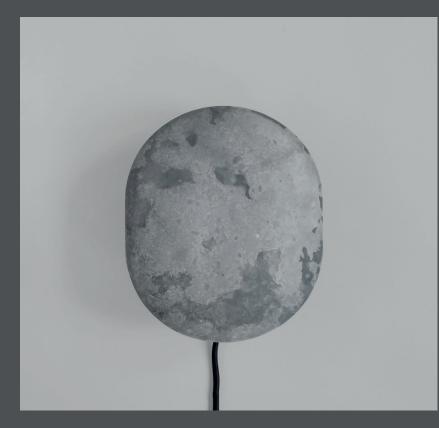

## **CLAM WALL LAMP**

The Clam series is a family of table and wall lamps. The lamps are characterized by its two opposing lampshades and how Clam celebrates the contrasts between direct and indirect lighting.

The minimalistic lamp with the gently curved metal screens hides the light source, while smoothly reflecting the light to both sides.

The lamp is beautifully crafted in oxidized, plated, and subsequent hand brushed metal.

Designed by Kristian Sofus Hansen & Tommy Hyldahl