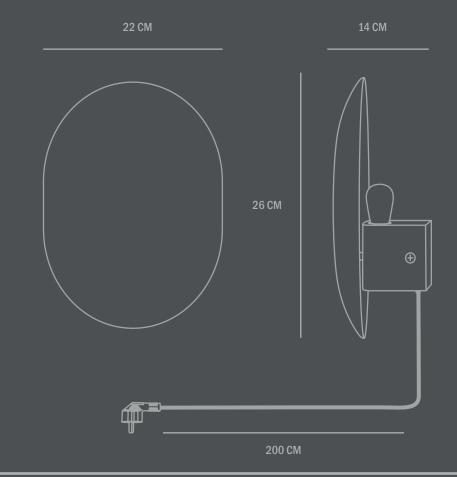

## Product no: 214027

Type: Wall Lamp / Indoc

Designer / Year of design: Kristian Sofus Hansen & Tommy Hyldahl, 2019

Colour / Material: Metal: Iron / Oxidized Cable: Fabric covered cable / Black

Dimensions: L14 / W22 / H26 CM Cable lenght: 200 CM