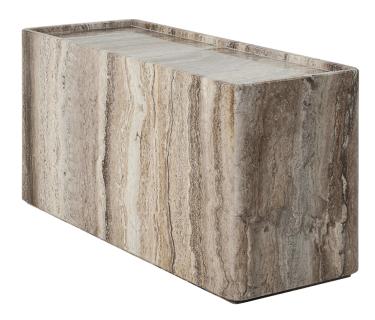

# Pietra Sidetable - 30x80x40

Designed by GamFratesi - 2024

ITEM NUMBER

61506

Pietra Side Table 30x80x40 Pietra Side Table 30x80x40 Lively Sepia Neutral White Travertine 10132966 10132967

DESCRIPTION

Continuing GamFratesi's material exploration of travertine that began with the Epic and Doric Tables, the Pietra Side Tables celebrate the mesmerizing patterns found in the surface of the stone. Available in two sizes, the tables are deceptively lightweight, each constructed by hand from six pieces but resembling solid blocks. A raised lip around the gently curving edge of the tabletop creates a useful tray-like surface, ideal for displaying objects or placing a glass securely. Carefully cut, fitted, and finished, the curved edges and corners exemplify the extraordinary level of craftsmanship behind the table, and imbue the stone with a sense of softness.

KEY FEATURES

Base and table top are made from Travertine. Because Travertine is a completely natural and processed by hand, no two pieces are exactly alike which will create a very diversive pattern.