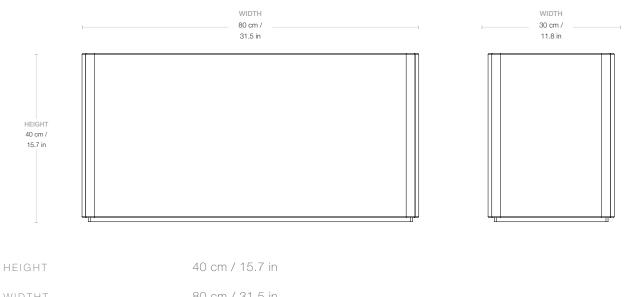

### Dimensions

| WIDTHT | 80 cm / 31.5 in |
|--------|-----------------|
| DEPTH  | 30 cm / 11.8 in |