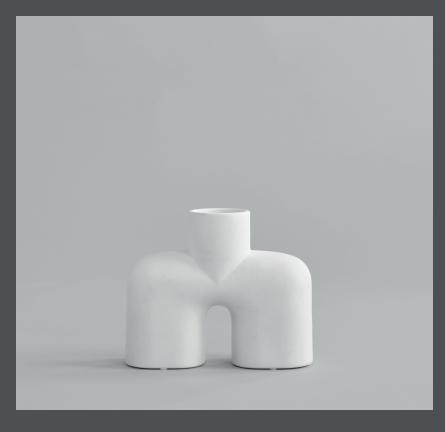

## **COBRA UNO MEDIO**

A tribute to the Cobra Arts Movement of the 1960s, the collection is the epitome of quirky vases that will add joy to any interior setting.

Think whimsical, soft and organic shapes unmistakably reminiscent of human silhouettes and curves. True to the Cobra artists way of working, the series takes its starting point in naive hand sketches leading to bodily silhouettes.

As it is a hand glazed natural product, the colours may vary slightly and while it is not 100% water-proof, a bag for fresh flowers is included.

Designed by Kristian Sofus Hansen & Tommy Hyldahl.

Product no: 241033