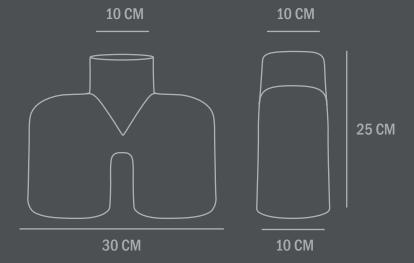

Not waterproof

**Dimensions: L30 / W10 / 25 CM** 

Country of origin: China

Product weight: 2,00 Kg

Packaging:

Dimensions: L32,5 / W19 /H39 CM Total weight incl. product: 2,50 Kg

Number of parcels: 1
Material: Brown cardboard