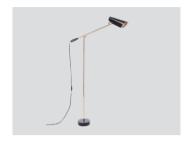

## Birdy floor

Birdy floor black / brass - Item no. 620

Birdy floor white / steel - Item no. 621

Birdy floor grey / steel - Item no. 622

Birdy floor black / black – Item no. 623

Birdy floor black / steel - Item no. 624

Product type: Floor lamp Design: Birger Dahl, 1952 Shade material: Aluminium

Shade, base and handle colours: White, grey or  $black \ (shade \ inner \ colour \ is \ same \ as \ outer \ colour)$ 

Body material: Steel

Body and joints colour: Steel, brass or black Wire: Black (grey and black versions only) or white (white version only), 200 cm (with on/off switch)

Bulb: E27, Max. 11 W LED only **Voltage:** 220V - 240V ~ 50/60Hz