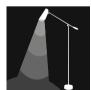

## Birdy floor



Birdy floor black / brass - Item no. 620



Birdy floor white / steel - Item no. 621



Birdy floor grey / steel - Item no. 622



Birdy floor black / black – Item no. 623



Birdy floor black / steel - Item no. 624

Product type: Floor lamp Design: Birger Dahl, 1952 Shade material: Aluminium

Shade, base and handle colours: White, grey or  $black \ (shade \ inner \ colour \ is \ same \ as \ outer \ colour)$ 

Body material: Steel

Body and joints colour: Steel, brass or black Wire: Black (grey and black versions only) or white (white version only), 200 cm (with on/off switch)

Bulb: E27, Max. 11 W LED only **Voltage:** 220V - 240V ~ 50/60Hz

Net weight: 5.0 kg Minimum order size: 1

## Dimensions and light direction:



## Recommended bulb:



LED - 7 W