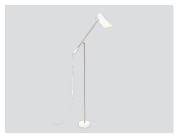

## Birdy floor

Birdy floor black / brass - Item no. 620

Birdy floor white / steel - Item no. 621

Birdy floor grey / steel - Item no. 622

Birdy floor black / black – Item no. 623

Birdy floor black / steel - Item no. 624

Product type: Floor lamp Design: Birger Dahl, 1952 Shade material: Aluminium

Shade, base and handle colours: White, grey or  $black \ (shade \ inner \ colour \ is \ same \ as \ outer \ colour)$ 

Body material: Steel

Body and joints colour: Steel, brass or black Wire: Black (grey and black versions only) or white (white version only), 200 cm (with on/off switch)

Bulb: E27, Max. 11 W LED only **Voltage:** 220V - 240V ~ 50/60Hz