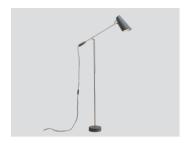

## Birdy floor

Birdy floor black / brass - Item no. 620

Birdy floor white / steel - Item no. 621

Birdy floor grey / steel - Item no. 622

Birdy floor black / black – Item no. 623

Birdy floor black / steel - Item no. 624

Product type: Floor lamp Design: Birger Dahl, 1952 Shade material: Aluminium

Shade, base and handle colours: White, grey or  $black \ (shade \ inner \ colour \ is \ same \ as \ outer \ colour)$ 

Body material: Steel

Body and joints colour: Steel, brass or black Wire: Black (grey and black versions only) or white (white version only), 200 cm (with on/off switch)

Bulb: E27, Max. 11 W LED only **Voltage:** 220V - 240V ~ 50/60Hz