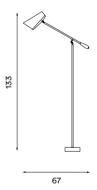

## Birdy floor



Birdy floor black / brass - Item no. 620



Birdy floor white / steel - Item no. 621



Birdy floor grey / steel - Item no. 622



Birdy floor black / black – Item no. 623



Birdy floor black / steel - Item no. 624

Product type: Floor lamp Design: Birger Dahl, 1952 Shade material: Aluminium

Shade, base and handle colours: White, grey or  $black \ (shade \ inner \ colour \ is \ same \ as \ outer \ colour)$ 

Body material: Steel

Body and joints colour: Steel, brass or black Wire: Black (grey and black versions only) or white (white version only), 200 cm (with on/off switch)

Bulb: E27, Max. 11 W LED only **Voltage:** 220V - 240V ~ 50/60Hz

Net weight: 5.0 kg Minimum order size: 1

## Dimensions and light direction:



## Recommended bulb:



LED - 7 W