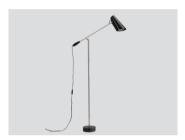

## Birdy floor

Birdy floor black / brass - Item no. 620

Birdy floor white / steel - Item no. 621

Birdy floor grey / steel - Item no. 622

Birdy floor black / black – Item no. 623

Birdy floor black / steel - Item no. 624

Product type: Floor lamp Design: Birger Dahl, 1952 Shade material: Aluminium

Shade, base and handle colours: White, grey or  $black \ (shade \ inner \ colour \ is \ same \ as \ outer \ colour)$ 

Body material: Steel

Body and joints colour: Steel, brass or black Wire: Black (grey and black versions only) or white (white version only), 200 cm (with on/off switch)

Bulb: E27, Max. 11 W LED only **Voltage:** 220V - 240V ~ 50/60Hz