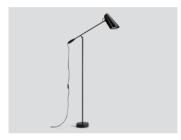

## Birdy floor

Birdy floor black / brass - Item no. 620

Birdy floor white / steel - Item no. 621

Birdy floor grey / steel - Item no. 622

Birdy floor black / black – Item no. 623

Birdy floor black / steel - Item no. 624

Product type: Floor lamp Design: Birger Dahl, 1952 Shade material: Aluminium

Shade, base and handle colours: White, grey or  $black \ (shade \ inner \ colour \ is \ same \ as \ outer \ colour)$ 

Body material: Steel

Body and joints colour: Steel, brass or black Wire: Black (grey and black versions only) or white (white version only), 200 cm (with on/off switch)

Bulb: E27, Max. 11 W LED only **Voltage:** 220V - 240V ~ 50/60Hz