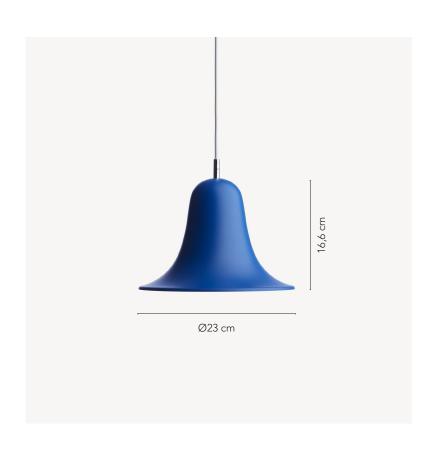

#### Description

Pendant characterized by a bell-like, widely flaring shade which is mounted with the aperture facing down.
Incl. ceiling canopy.

#### Dimensions

H: 16,6 cm (6.5") / Ø23 cm (9")