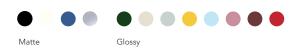

#### Colours

Matte black, white, classic blue and metallic. Glossy dark green, grey sand, mint grey, warm yellow, light blue, dusty rose, burgundy, bright red.

Light source E14 (220V) max. 25W