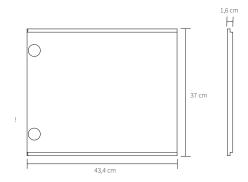

37 cm x 43,4 cm x 1,6 cm

Packaging dimensions (H x L x W)

4 cm x 66 cm x 38 cm

Product weight

4 kg

Cleaning

Use a soft dry cloth to clean the product

Do not use household cleaners.