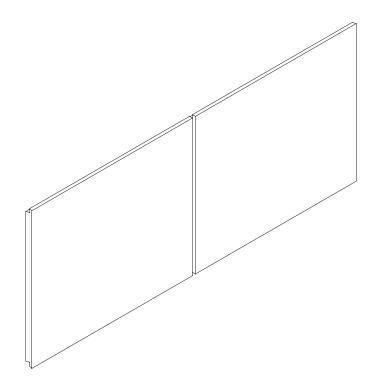

## SCEENE

Michael Rem, 2013

Type Doors

Colours Black oak Light oak

Sceene is a modular system, designed by Michael Rem for Gejst. Module by module the system can be build up high, extended to the sides and be customized with side panels, doors or back panels made in oak.