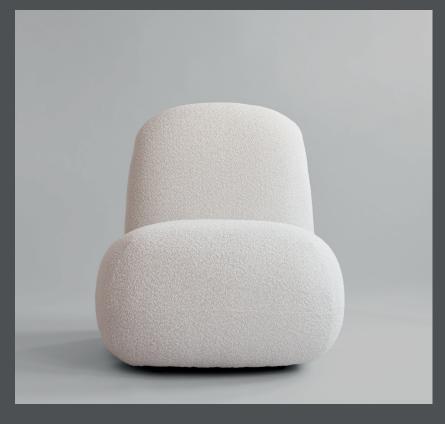

## **TOE FLAT CHAIR**

A tribute to 70s futuristic design and space age, Toe Lounge Chair Flat is a lounge chair with expressive aesthetics and luxurious seating comfort. Characterized by a sculptural approach to furniture design, the Toe Chair Flat emphasises a certain smooth and softness cocooning around the body. The open chair form adds a free and casual seating experience, easy to move around in the chair and have conversations.

The unique combination of foams ensures an overall high seating comfort. Toe Chair Flat is available in two different upholstery variations. Off-White Bouclé adding a chic and tactile feeling and Sunproof taupe for resistance to stains, fade-resistant from sunlight and water-resistant use.