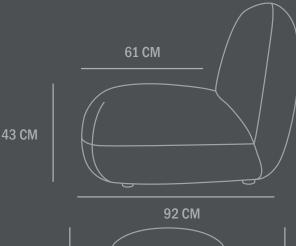

Dimensions: L75 / W92 / H75 CM Seat height: 43 CM / Seat depth: 61 CM

Backrest height: 45 CM Weight capacity: 150 Kgs

Country of origin: CN Product weight: 23 Kgs

Packaging:

Dimensions: L93 / W78 / H79 CM Total weight incl. product: 28 Kgs