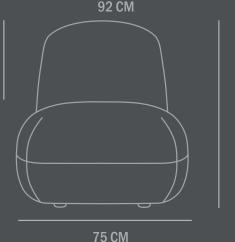

Dimensions: L75 / W92 / H75 CM Seat height: 43 CM / Seat depth: 61 CM

Backrest height: 45 CM Weight capacity: 150 Kgs

Country of origin: CN Product weight: 23 Kgs

Packaging:

Dimensions: L93 / W78 / H79 CM Total weight incl. product: 28 Kgs