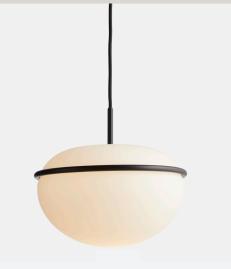

#### Design

- Expresses complete simplicity
- Oblong shade floats in the air

#### Features

- Soft opal glass for a pleasant, ambient light
- Matching black fabric cord

#### **Product** text

The Pump pendant is inspired by the characteristic shape and function of hot air balloons and thereby the idea of a luminaire lifting off the ground. With its soft opal glass contrasting to the simple tubular metal ring, the pendant expresses complete simplicity when floating in the air.

The frosted opal glass makes Pump ideal for spots and settings, where a pleasant light is needed. Let the pendant express itself or hang them together in pairs, whether that be above your dining table or in a corner to create a cosy atmosphere.