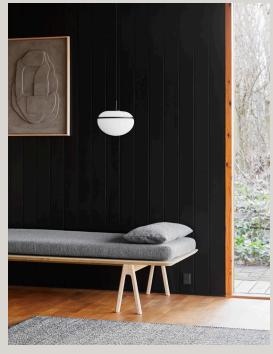

### Ideal for

- Spots where a pleasant light is needed
- Dining rooms, reading corners

#### **Product** text

The Pump pendant is inspired by the characteristic shape and function of hot air balloons and thereby the idea of a luminaire lifting off the ground. With its soft opal glass contrasting to the simple tubular metal ring, the pendant expresses complete simplicity when floating in the air.

The frosted opal glass makes Pump ideal for spots and settings, where a pleasant light is needed. Let the pendant express itself or hang them together in pairs, whether that be above your dining table or in a corner to create a cosy atmosphere.