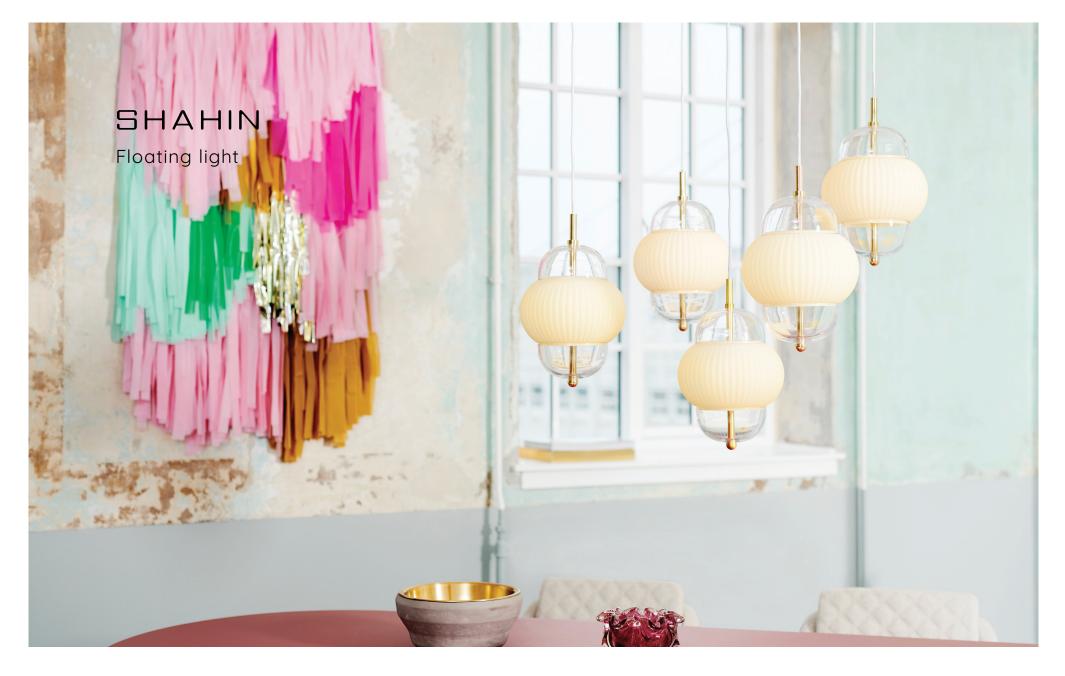

# LIKE A CLOUD

The Shahin lamp is our take on the clean classic white pendant and table lamp. We have mixed the most popular elements of lighting into one by using glass and polished brass.

With a feminine ease the light is floating from the core of the lamp and sheds a soft diffuse light.

## **Collection Overview**

Shahin Brushed gold // Black H: 25 x Ø5 cm Shahin XL Brushed gold // Black H: 39 x W: 12 x D: 13 cm Shahin Table Brushed gold // Black D: 14 x Ø84 cm

#### Description

The Shahin Series is consisting of two pendant lamps and one table lamp. The design is clean and modern, with a nice and calm lighting. The three variations of the lamp make the series usable for both smaller and larger surroundings.