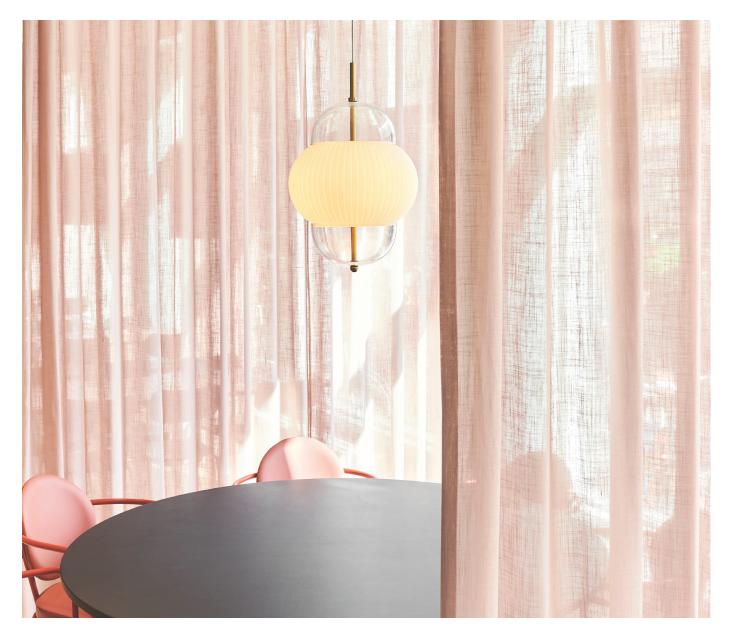

# LIKE A CLOUD

The Shahin lamp is our take on the clean classic white pendant and table lamp. We have mixed the most popular elements of lighting into one by using glass and polished brass.

With a feminine ease the light is floating from the core of the lamp and sheds a soft diffuse light.

#### Description

The Shahin Series is consisting of two pendant lamps and one table lamp. The design is clean and modern, with a nice and calm lighting. The three variations of the lamp make the series usable for both smaller and larger surroundings.