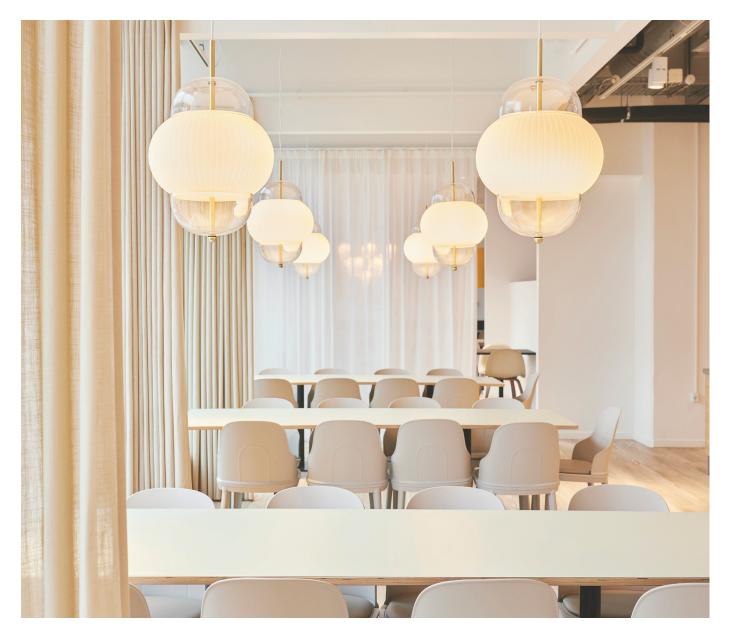

# LIKE A CLOUD

The Shahin lamp is our take on the clean classic white pendant and table lamp. We have mixed the most popular elements of lighting into one by using glass and polished brass.

With a feminine ease the light is floating from the core of the lamp and sheds a soft diffuse light.

#### Description

The Shahin Series is consisting of two pendant lamps and one table lamp. The design is clean and modern, with a nice and calm lighting. The three variations of the lamp make the series usable for both smaller and larger surroundings.