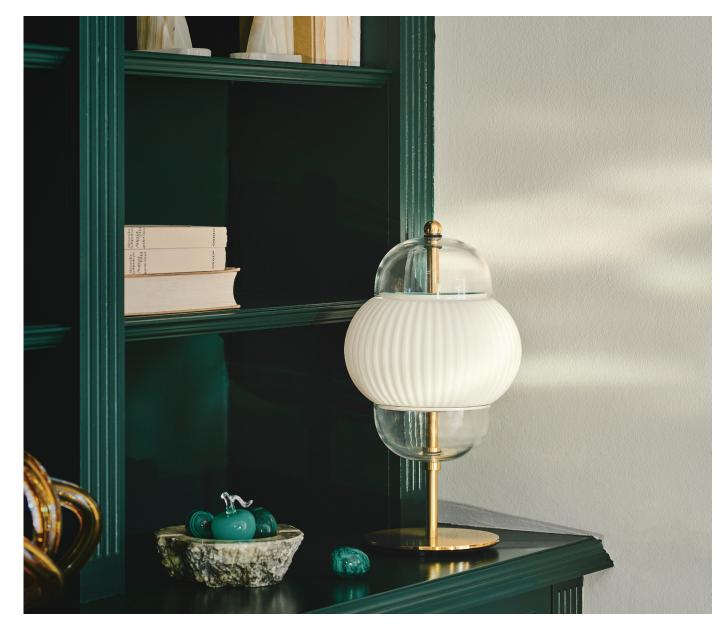

## **Collection Overview**

Shahin Brushed gold // Black H: 25 x Ø5 cm Shahin XL Brushed gold // Black H: 39 x W: 12 x D: 13 cm Shahin Table Brushed gold // Black D: 14 x Ø84 cm

#### Description

The Shahin Series is consisting of two pendant lamps and one table lamp. The design is clean and modern, with a nice and calm lighting. The three variations of the lamp make the series usable for both smaller and larger surroundings.

#### Construction

The lamp is build up on a brass rod with various glass shades. The bulbs are covered beind the opal glass and the table lamps stands on a brass base. Shahin XL pendant requires 5 bulbs, while the Shahin pendant and the Shahin Table requires 3 bulbs.