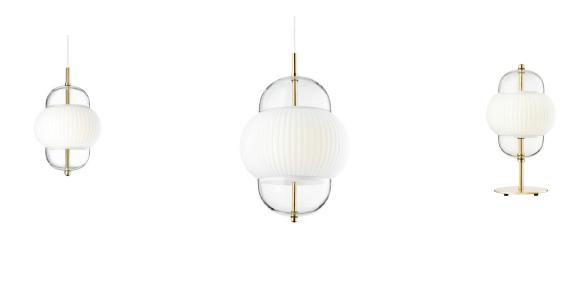

## **Collection Overview**

Shahin Brushed gold // Black H: 25 x Ø5 cm Shahin XL Brushed gold // Black H: 39 x W: 12 x D: 13 cm Shahin Table Brushed gold // Black D: 14 x Ø84 cm

#### Description

The Shahin Series is consisting of two pendant lamps and one table lamp. The design is clean and modern, with a nice and calm lighting. The three variations of the lamp make the series usable for both smaller and larger surroundings.

#### Construction

The lamp is build up on a brass rod with various glass shades. The bulbs are covered beind the opal glass and the table lamps stands on a brass base. Shahin XL pendant requires 5 bulbs, while the Shahin pendant and the Shahin Table requires 3 bulbs.