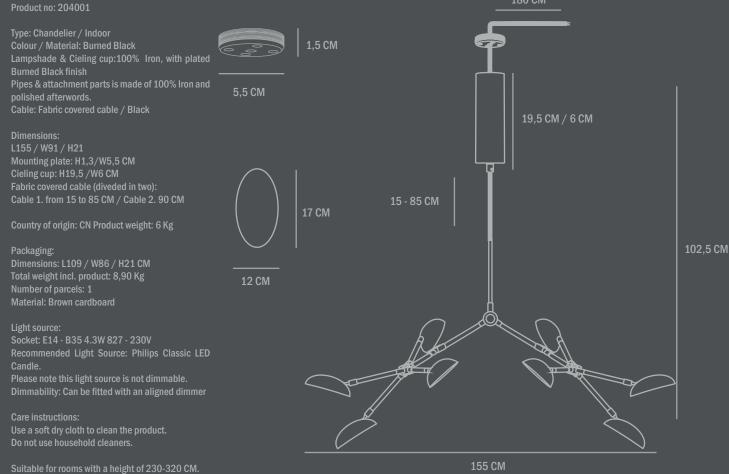

The lampshades can be adjusted in multiple different angles, enabling the user to create a specific and unique atmosphere.

Designed by Kristian Sofus Hansen & Tommy Hyldahl.

180 CM