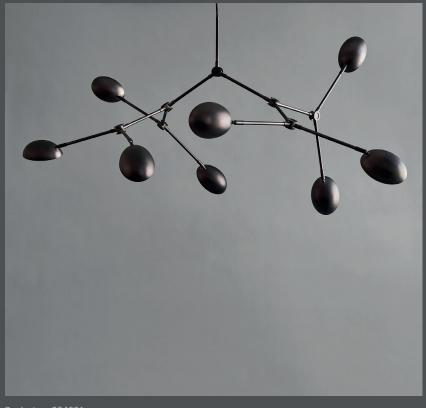

## DROP CHANDELIER BURNED BLACK

The Drop Series is a family of drop shaped lampshades, with its 14 adjustable arms and gently curving lampshades, the drop chandelier embraces flexible and functional lighting.

The collection is inspired by Danish Modernism and the 1950s iconic and experimental approach to lightning design. The lamps detailed suspension is inspired by industrial and maritime references, and beautifully crafted in oxidized, plated, and perforated metal subsequent hand brushed.

The lampshades can be adjusted in multiple different angles, enabling the user to create a specific and unique atmosphere.

Designed by Kristian Sofus Hansen & Tommy Hyldahl.

180 CM