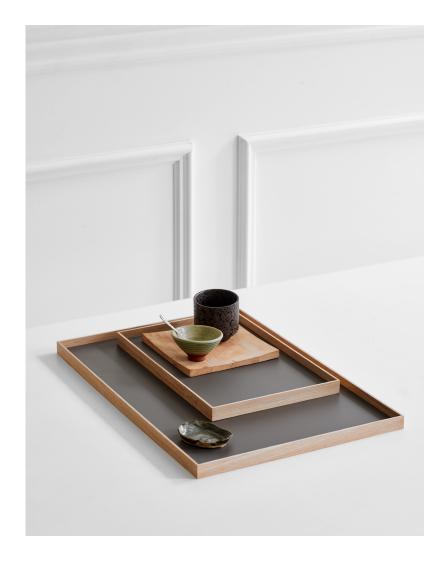

## FRAME

Johansen & Faurschou, 2013

Type Tray Variant Medium Colours Oak/Grey

The Frame trays are meant to function as a frame and foundation for the exhibitions we create in our homes.

They are made of painted waterproof mdf plate with hardwood sides.