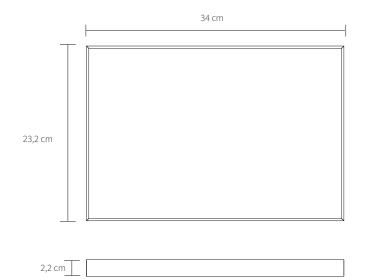

## S P E C I F I C A T I O N S

| Product category                 | Accessories                                                                 |
|----------------------------------|-----------------------------------------------------------------------------|
| Item no.                         | 00211                                                                       |
| EAN code                         | 5712731002110                                                               |
| Country of origin                | Latvia                                                                      |
| Tarif                            | 4421.99.99.99                                                               |
| Materials                        | Oak/Waterproof MDF                                                          |
| Colour                           | Oak/Grey                                                                    |
| Product dimensions (H x L x W )  | 2,2 cm x 34 cm x 23,2 cm                                                    |
| Packaging dimensions (H x L x W) | 3 cm x 34,8 cm x 24 cm                                                      |
| Product weight                   | 0,6 kg                                                                      |
| Cleaning                         | Use a soft dry cloth to clean the product<br>Do not use household cleaners. |