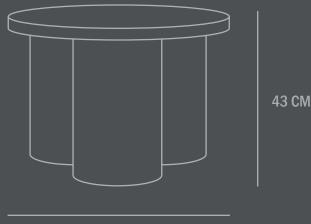

Care instructions: Use a soft dry cloth to clean the product. Do not use household cleaners. Not frost-proof

Dimensions: L65 / W65 / H43 CM

Country of origin: CN

Product weight: 20,3 Kgs

Packaging: Dimensions: L79 / W75 / H54 CM Total weight incl. product: 22 Kgs Number of parcels: 1 Material: Brown cardboard

65 CM