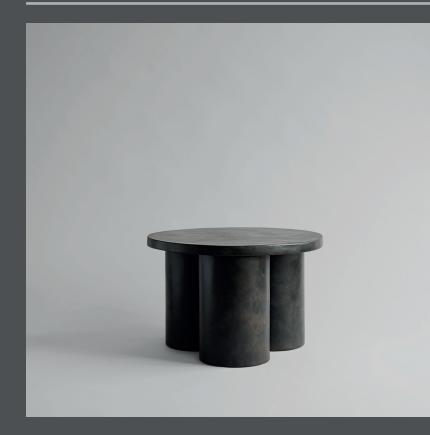

## **BIG FOOT TABLE LOW**

At first glance the Big Foots collection looks heavy and dense, yet on further inspection, the fiber concrete bench, side tables and coffee table are lightweight and mobile.

With nods to brutalist architecture and the world of contemporary sculpture, the cylinder-shaped legs and textured, painted surfaces makes the collection stand out in the crowd.

All products are cast in lightweight fiber concrete to create a unique textured surface and increase mobility. Each piece is hand painted with multiple layers of paint, creating a strong and resistant surface

Designed by Kristian Sofus Hansen & Tommy Hyldahl.

Product no: 211004

Type: Table - Indoor

Designer / Year of design: Kristian Sofus Hansen & Tommy Hyldahl, 2019

**Colour: Coffee** 

**Material: Fiber Concrete** 