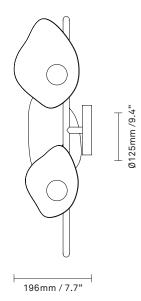

Explore the rest of the Florii collection on our website, here

**Product no.:** EU - 2125002

**Type:** Wall lamp - indoor

Colour: Metal: dark broze, white

**Materials:** Powder coated metal, glass

**Dimensions:** 606mm / 23.9" x 221mm / 8.7"

x 96mm / 7.7"

Weight: 1100g

**Packaging:** Dimensions: L: 655mm / 25.8" x

W: 225mm/8.9" x H: 183mm / 7.2"

Weight: 1390g

Total weight incl. product: 2490g

Number of parcels: 1 Material: Brown cardboard Certifications: CE, UKCA, IP20, Class II