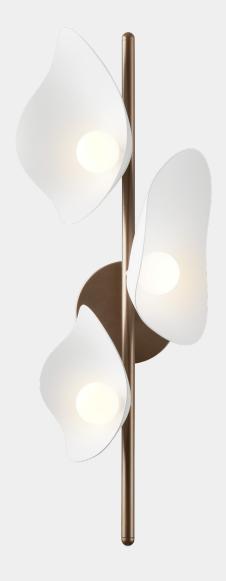

## **NUURA**

FLORII 3 WALL dark bronze / white

Design: Jessica Vedel, 2024

Florii 3 Wall is an oblong wall lamp that gracefully unfolds into three petals from where an integrated LED light softly diffuses.