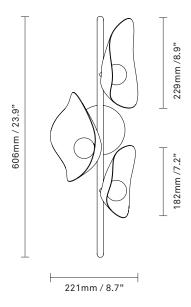

Explore the rest of the Florii collection on our website, here

**Product no.:** EU - 2125002

**Type:** Wall lamp - indoor

Colour: Metal: dark broze, white

**Materials:** Powder coated metal, glass

**Dimensions:** 606mm / 23.9" x 221mm / 8.7"

x 96mm / 7.7"

Weight: 1100g

**Packaging:** Dimensions: L: 655mm / 25.8" x

W: 225mm/8.9" x H: 183mm / 7.2"

Weight: 1390g

Total weight incl. product: 2490g

Number of parcels: 1 Material: Brown cardboard Certifications: CE, UKCA, IP20, Class II