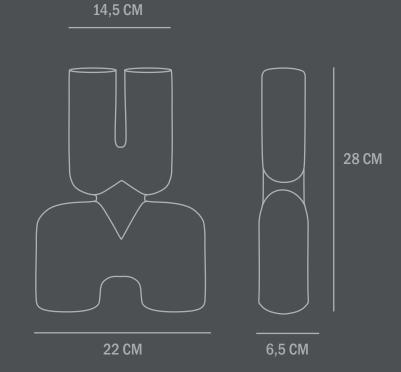

Not waterproof

**Dimensions: L22 / W6,5 / H28 CM** 

Country of origin: CN

Product weight: 0,60 Kg

Packaging:

Dimensions: L29 / W14 / H37 CM Total weight incl. product: 0,90 Kg

Number of parcels: 1 Material: Brown cardboard