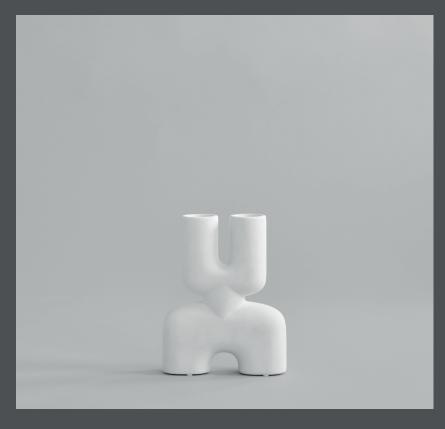

## **COBRA DOUBLE MINI**

A tribute to the Cobra Arts Movement of the 1960s, the collection is the epitome of quirky vases that will add joy to any interior setting.

Think whimsical, soft and organic shapes unmistakably reminiscent of human silhouettes and curves. True to the Cobra artists way of working, the series takes its starting point in naive hand sketches leading to bodily silhouettes.

As it is a hand glazed natural product, the colours may vary slightly and while it is not 100% water-proof, a bag for fresh flowers is included.

Designed by Kristian Sofus Hansen & Tommy Hyldahl.

Product no: 241036