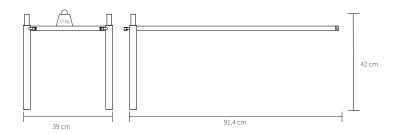

42 cm x 91,4 cm x 39 cm

Packaging dimensions (H x L x W)

5 cm x 99 cm x 43 cm

Product weight

6 kg

Max load

10 kg per shelf

Cleaning