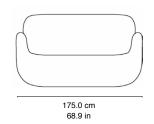

#### **DIMENSIONS**

SEE DIMENSIONS CONNECTED TO LINEDRAWINGS

 TOTAL HEIGHT
 65.0 cm / 25.6 in

 TOTAL WIDTH
 175.0 cm / 68.9 in

 TOTAL DEPTH
 90.0 cm / 35.4 in

 SEAT HEIGHT
 40.0 cm / 15.7 in

 SEAT DEPTH
 55.0 cm / 21.7 in