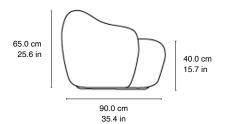

#### **DIMENSIONS**

SEE DIMENSIONS CONNECTED TO LINEDRAWINGS

 TOTAL HEIGHT
 65.0 cm / 25.6 in

 TOTAL WIDTH
 175.0 cm / 68.9 in

 TOTAL DEPTH
 90.0 cm / 35.4 in

 SEAT HEIGHT
 40.0 cm / 15.7 in

 SEAT DEPTH
 55.0 cm / 21.7 in