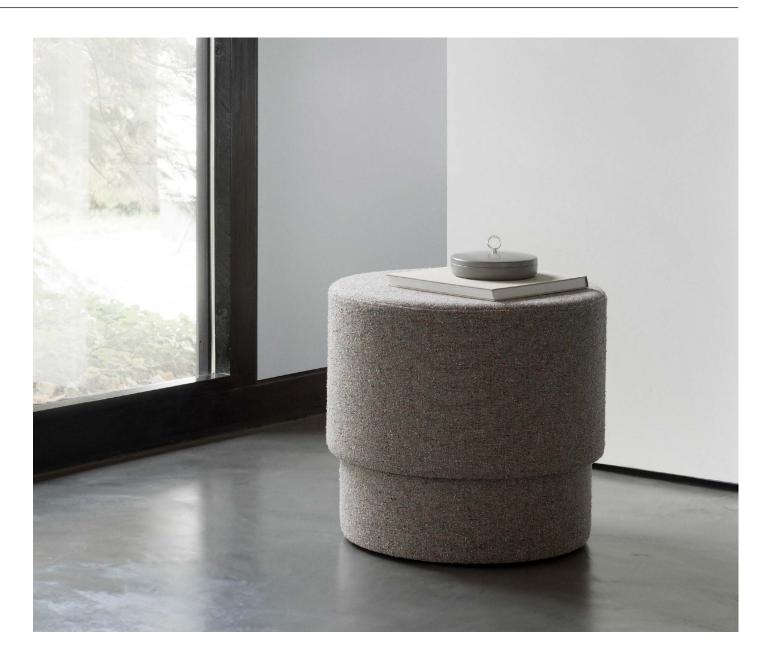

# Clean lines meet Italian extravagance

The Silo pouf takes its name from its simple cylindrical shape, which forms a strict contrast to the vibrant upholstery. Luxurious, woven textiles from the Italian manufacturer Imatex give the pouf a stroke of extravagance that is held neatly in place by the simple geometric silhouette. Silo has a soft but firm surface so that it can act as a standin for a coffee table, for example to keep magazines and literature. The pouf can live in a hall, living room, dressing room or bedroom as a flexible and decorative addition to the furnishings.

#### Description

The Silo pouf takes its name from its simple cylindrical shape, which forms a strict contrast to its vibrant upholstery. Silo has a soft but firm surface so that it can act as a stand-in for a coffee table. The pouf can live in a hall, a living room, a dressing room or in a bedroom as a flexible and decorative addition to the furnishing.

#### Construction

Silo pouf is made of cut PU foam glued to plywood boards. The plywood creates stability in the construction while adding a sharp visual profile. The foam creates soft comfort with a firm surface.