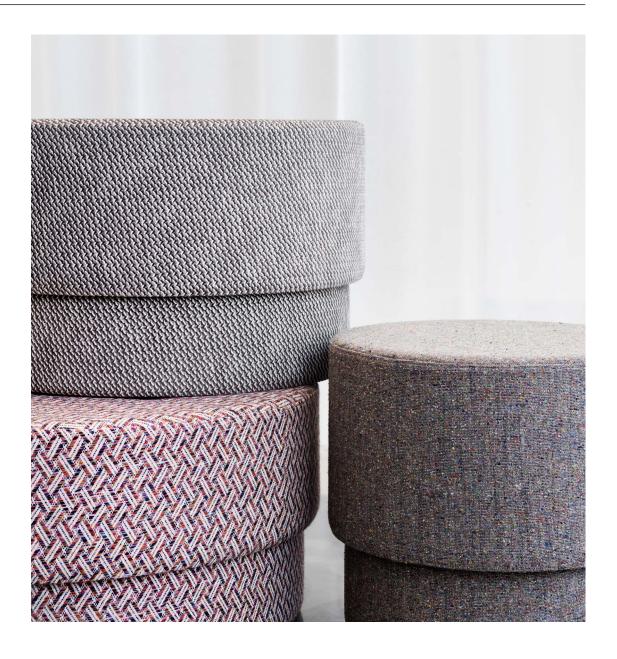

# Clean lines meet Italian extravagance

The Silo pouf takes its name from its simple cylindrical shape, which forms a strict contrast to the vibrant upholstery. Luxurious, woven textiles from the Italian manufacturer Imatex give the pouf a stroke of extravagance that is held neatly in place by the simple geometric silhouette. Silo has a soft but firm surface so that it can act as a standin for a coffee table, for example to keep magazines and literature. The pouf can live in a hall, living room, dressing room or bedroom as a flexible and decorative addition to the furnishings.

#### Description

The Silo pouf takes its name from its simple cylindrical shape, which forms a strict contrast to its vibrant upholstery. Silo has a soft but firm surface so that it can act as a stand-in for a coffee table. The pouf can live in a hall, a living room, a dressing room or in a bedroom as a flexible and decorative addition to the furnishing.

#### Construction

Silo pouf is made of cut PU foam glued to plywood boards. The plywood creates stability in the construction while adding a sharp visual profile. The foam creates soft comfort with a firm surface.