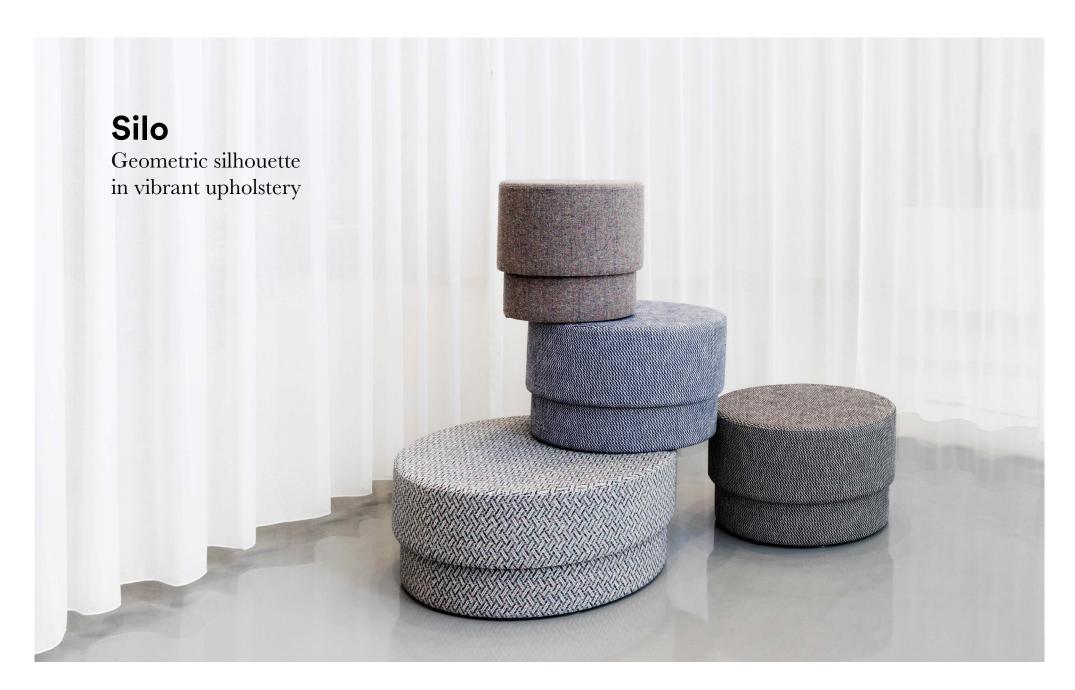

# Clean lines meet Italian extravagance

The Silo pouf takes its name from its simple cylindrical shape, which forms a strict contrast to the vibrant upholstery. Luxurious, woven textiles from the Italian manufacturer Imatex give the pouf a stroke of extravagance that is held neatly in place by the simple geometric silhouette. Silo has a soft but firm surface so that it can act as a standin for a coffee table, for example to keep magazines and literature. The pouf can live in a hall, living room, dressing room or bedroom as a flexible and decorative addition to the furnishings.

#### Description

The Silo pouf takes its name from its simple cylindrical shape, which forms a strict contrast to its vibrant upholstery. Silo has a soft but firm surface so that it can act as a stand-in for a coffee table. The pouf can live in a hall, a living room, a dressing room or in a bedroom as a flexible and decorative addition to the furnishing.