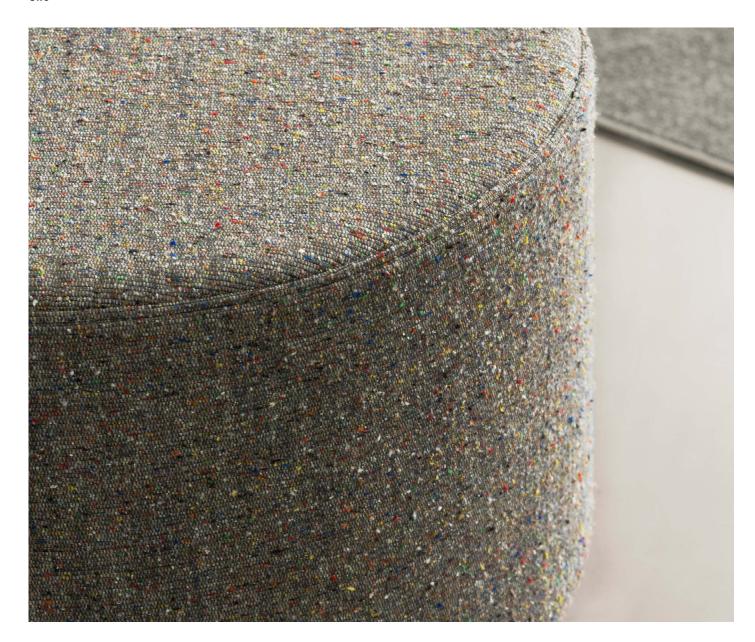

# Clean lines meet Italian extravagance

The Silo pouf takes its name from its simple cylindrical shape, which forms a strict contrast to the vibrant upholstery. Luxurious, woven textiles from the Italian manufacturer Imatex give the pouf a stroke of extravagance that is held neatly in place by the simple geometric silhouette. Silo has a soft but firm surface so that it can act as a standin for a coffee table, for example to keep magazines and literature. The pouf can live in a hall, living room, dressing room or bedroom as a flexible and decorative addition to the furnishings.

#### Description

The Silo pouf takes its name from its simple cylindrical shape, which forms a strict contrast to its vibrant upholstery. Silo has a soft but firm surface so that it can act as a stand-in for a coffee table. The pouf can live in a hall, a living room, a dressing room or in a bedroom as a flexible and decorative addition to the furnishing.

#### Construction

Silo pouf is made of cut PU foam glued to plywood boards. The plywood creates stability in the construction while adding a sharp visual profile. The foam creates soft comfort with a firm surface.