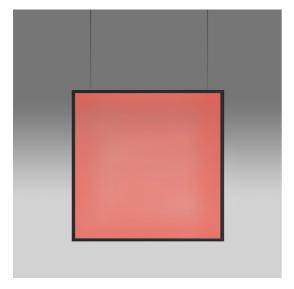

#### **DESCRIPTION**

Discovery is an unobtrusive, utterly absent and immaterial element. Its volume is only perceived when switched on, thanks to the light that outlines the central emitting surface. The result is a uniform light, ideal for working environments. The company's great optoelectronic skills, combined with a thorough culture of design and with technological know-how, produces a perfectly all-purpose and surprising solution, which translates innovation into emotional perception.

#### **DIMENSIONS**

Length: cm 97Width: cm 1.7Height: cm 97

- Max Height from ceiling: cm 247