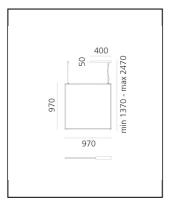

#### **DIMENSIONS**

Length: cm 97Width: cm 1.7Height: cm 97

- Max Height from ceiling: cm 247