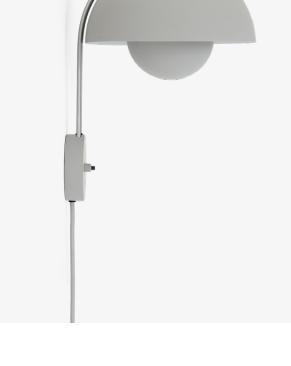

## Flowerpot VP8 Verner Panton 1968

Product category Wall lamp

Production process The two shades are made from deep drawn metal and the base of the lamp is die casted.

Environment Indoor

Material Lacquered metal with fabric cord.

Dimensions Ø: 23cm/9.1in, H: 36cm/14in

Packaging dimensions H: 26cm/10.2in W: 40cm/15.7 D:28cm/10.8in

Weight Product: 1.3 kg / Incl. packaging: 2.5 kg.

Colli quantity 1

**Technical specification** Voltage 220-240V - 50Hz, IP20, Class II

Light source E27 Max 40W. Bulb is not included.

Certifications CE, LVD, RoHs, UKCA.

Cord Length 200cm/78.7in. The lamp offers hard wired installation.

**Cleaning instructions** Clean with soft dry cloth. Always switch off the electricity supply before cleaning.