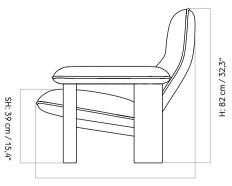

### Brasilia Lounge Chair

BY ANDERSSEN & VOLL

TECHNICAL SPECIFICATIONS

## PRODUCT TYPE COLOUR Lounge Chair Base COLLI 1 ENVIRONMENT Indoor GLOSS N / A DIMENSIONS H: 82 cm / 32,3" SH: 39 cm / 15,4" MATERIALS AH: 51 cm/ 20,1" W: 96 cm / 37,8" D: 84 cm / 33,1" WEIGHT PRODUCTION PROCESS 25 kg / 55,11 lb The base is constructed of shaped and joined wood parts. The seat and back is made by moulded foam around a steel frame. The final process is to upholster according to a chosen material.

W:96 cm/37,8"

AH: 51 cm

/ 20,1

Natural oiled oak Dark stained oak Lacauered walnut

Upholstery dependent upon selected material

**TEST** EN1022:2005, L2 EN16139:2013, L2

CERTIFICATIONS TSCA title IV compliant Crafted from FSC certified wood