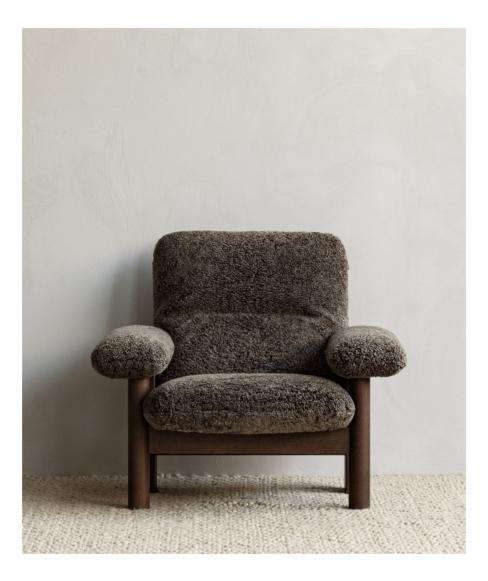

## Brasilia Lounge Chair

BY ANDERSSEN & VOLL

Designed for MENU by Anderssen & Voll, the Brasilia Lounge Chair is inspired by Scandinavian mid-century design aesthetics and Brazilian Modernism. Chunky wooden legs lend a feeling of strength and stability to the design, while the upholstered back, seat and armrests add a sense of comfort and ease.

WALNUT

Brasilia Lounge Chair, Walnut / Sheepskin Root, by Andersen & Voll

2