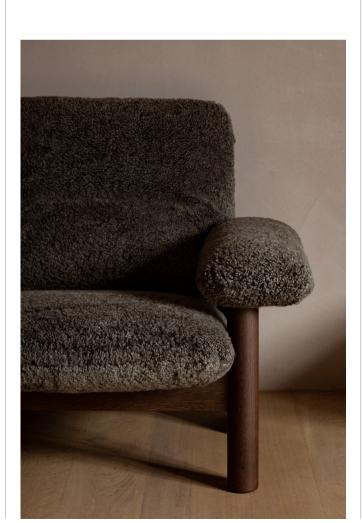

## Brasilia Lounge Chair

BY ANDERSSEN & VOLL

Designed for MENU by Anderssen & Voll, the Brasilia Lounge Chair is inspired by Scandinavian mid-century design aesthetics and Brazilian Modernism. Chunky wooden legs lend a feeling of strength and stability to the design, while the upholstered back, seat and armrests add a sense of comfort and ease.

WALNUT

Brasilia Lounge Chair, Walnut / Sheepskin Root, by Andersen & Voll

2