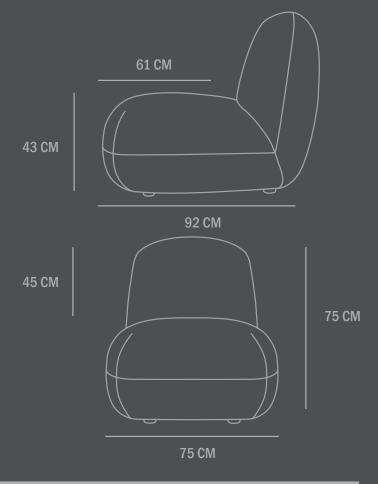

Remove stains by using a brush or wet cloth. Vacuum clean to remove loose dirt. Use a gentle cleaning solution. Rinse off any remaining soap or cleaning agents.

Dimensions: L75 / W92 / H75 CM Seat height: 43 CM / Seat depth: 61 CM Backrest height: 45 CM Weight capacity: 150 Kgs