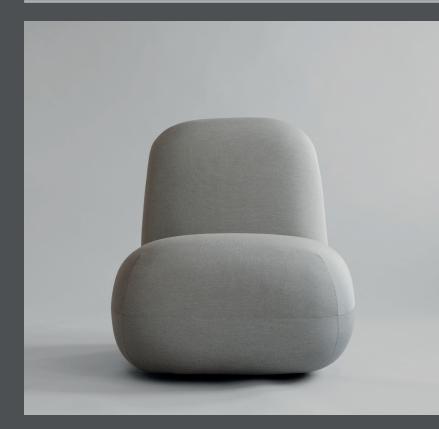

## **TOE FLAT CHAIR**

A tribute to 70s futuristic design and space age, Toe is a lounge chair with expressive aesthetics and high seating comfort. Characterized by a sculptural approach to furniture design, the Toe Chair has a thick fluted upholstery running from seat to back, creating a linear and voluminous shape. The open chair form gives a free and easy seating experience, while the special combination of different kinds of foam ensures an overall high seating comfort.

Toe Chair is available in four different upholstery variations. Linen Chalk with a natural and textured look, Off-White Bouclé adding a chic and tactile feeling, Off-white Sheepskin for a soft and warmth feeling and Sunproof Taupe for stains, sunlight and water resistant use.