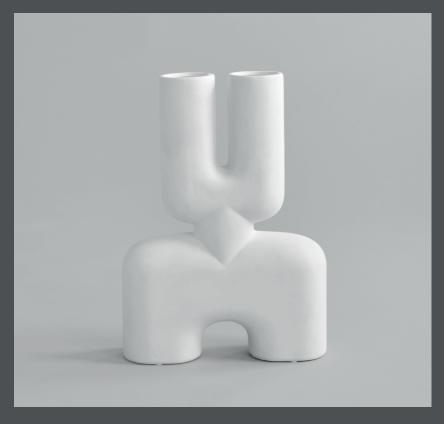

## **COBRA DOUBLE MEDIO**

A tribute to the Cobra Arts Movement of the 1960s, the collection is the epitome of quirky vases that will add joy to any interior setting.

Think whimsical, soft and organic shapes unmistakably reminiscent of human silhouettes and curves. True to the Cobra artists way of working, the series takes its starting point in naive hand sketches leading to bodily silhouettes.

As it is a hand glazed natural product, the colours may vary slightly and while it is not 100% water-proof, a bag for fresh flowers is included.

Designed by Kristian Sofus Hansen & Tommy Hyldahl.

**Product no: 241031** 