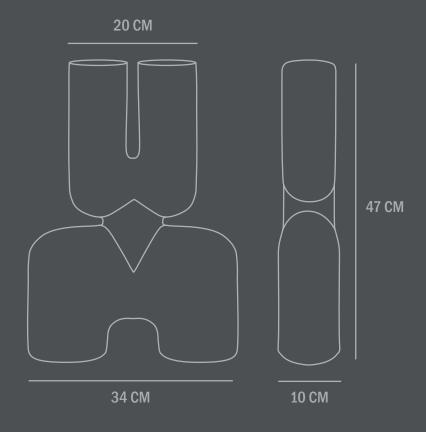

Not waterproof

Dimensions: L34 / W10 / H47 CM

Country of origin: CN

Product weight: 4,00 Kgs

Packaging:

Dimensions: L55 / W19 / H44 CM Total weight incl. product: 4,50 Kgs

Number of parcels: 1
Material: Brown cardboard