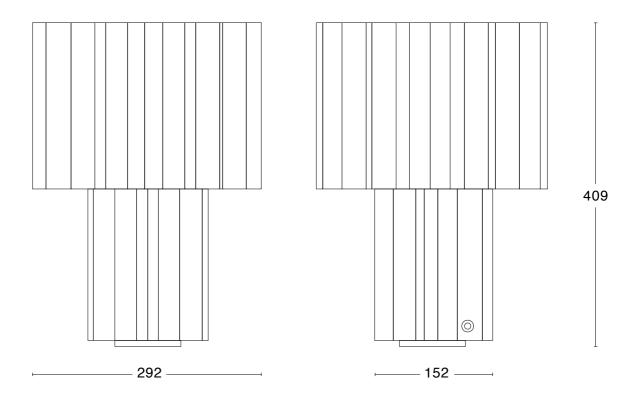

of pleating. The lamp is designed by the design duo Folkform and was recently awarded "Lighting of the year 2022" by the magazine Residence, who called it "a sophisticated jewel of light that brings the somewhat neglected handcraft of pleating to the fore in a contemporary setting."



WHITE TEXTILE

## Specification

## **TECHNICAL SPECIFICATION**

Design Folkform

Electrical data Class II IP20 230V

Description White pleated textile. Dimmer included

Socket E27

Lightsource  $1 \times 4W$  LED E27 2700K 360lm CRI <80

Connection 2,5 m cable dimmer and grounded plug included

Mounting Cable cord, plug included

Care Download Care Instructions

Recycling Download Recycling Manual

ARTICLE NO. & MODEL

38026-01 White textile

50304-D 4W LED E27 2700K 360lm CRI <80 (Need 1)

## Dimensions