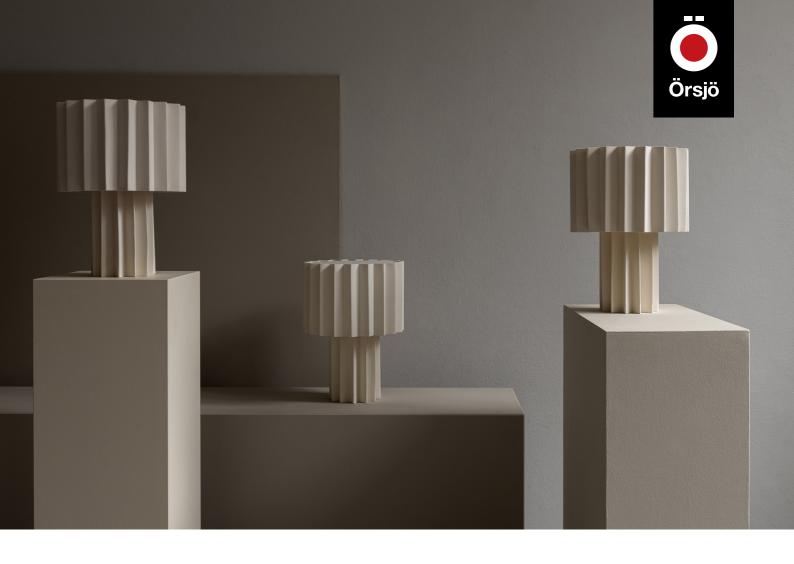

## Plissé White Edition

Plissé White Edition is a textile table lamp that challenges the art of pleating. The lamp is designed by the design duo Folkform and was recently awarded "Lighting of the year 2022" by the magazine Residence, who called it "a sophisticated jewel of light that brings the somewhat neglected handcraft of pleating to the fore in a contemporary setting."

WHITE TEXTILE