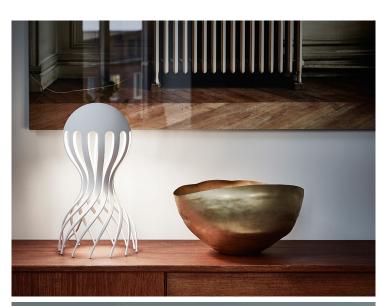

## CIRRATA

MARKUS JOHANSSON

Unexpected experiences and surprises wait deep down on the ocean floor: a body with many arms, which sweeps along and lights up the depth. Arrogant and presumptuous, there is no doubt about who is the ruler down here.

| PRODUCT               | Cirrata                   |
|-----------------------|---------------------------|
| SIZE                  | 444 mm (H), 220 mm (Ø)    |
| MOUNTING              | Table lamp                |
| PRODUCT CODE          | MJCI1001 (White)          |
|                       | MJCI1002 (Grey)           |
| FITTING               | Custom LED (replaceable)  |
| WATT                  | 3.2 W                     |
| KELVIN                | 2700K                     |
| PLUG                  | EU                        |
| ENVIRONMENT           | Indoor                    |
| FINISH                | Sand painted              |
| COLOR                 | White, Grey               |
| VOLTAGE               | 220-240v                  |
| CORD LENGTH           | 180cm                     |
| MATERIAL              | Steel and opal glass.     |
| TECHNICAL DESCRIPTION | Table lamp in casted alum |
|                       |                           |