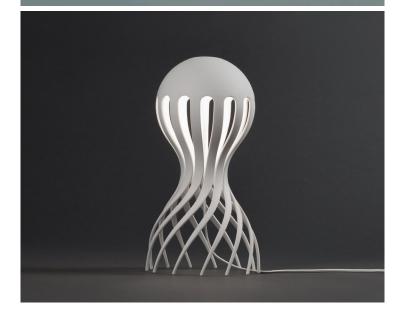

## CIRRATA

MARKUS JOHANSSON

Unexpected experiences and surprises wait deep down on the ocean floor: a body with many arms, which sweeps along and lights up the depth. Arrogant and presumptuous, there is no doubt about who is the ruler down here.

| PRODUCT               | Cirrata                   |
|-----------------------|---------------------------|
| SIZE                  | 444 mm (H), 220 mm (Ø)    |
| MOUNTING              | Table lamp                |
| PRODUCT CODE          | MJCI1001 (White)          |
|                       | MJCI1002 (Grey)           |
| FITTING               | Custom LED (replaceable)  |
| WATT                  | 3.2 W                     |
| KELVIN                | 2700K                     |
| PLUG                  | EU                        |
| ENVIRONMENT           | Indoor                    |
| FINISH                | Sand painted              |
| COLOR                 | White, Grey               |
| VOLTAGE               | 220-240v                  |
| CORD LENGTH           | 180cm                     |
| MATERIAL              | Steel and opal glass.     |
| TECHNICAL DESCRIPTION | Table lamp in casted alum |
|                       |                           |