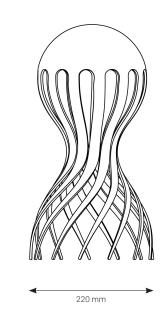

## CIRRATA

MARKUS JOHANSSON

Unexpected experiences and surprises wait deep down on the ocean floor: a body with many arms, which sweeps along and lights up the depth. Arrogant and presumptuous, there is no doubt about who is the ruler down here.

| PRODUCT               | Cirrata                   |
|-----------------------|---------------------------|
| SIZE                  | 444 mm (H), 220 mm (Ø)    |
| MOUNTING              | Table lamp                |
| PRODUCT CODE          | MJCI1001 (White)          |
|                       | MJCI1002 (Grey)           |
| FITTING               | Custom LED (replaceable)  |
| WATT                  | 3.2 W                     |
| KELVIN                | 2700K                     |
| PLUG                  | EU                        |
| ENVIRONMENT           | Indoor                    |
| FINISH                | Sand painted              |
| COLOR                 | White, Grey               |
| VOLTAGE               | 220-240v                  |
| CORD LENGTH           | 180cm                     |
| MATERIAL              | Steel and opal glass.     |
| TECHNICAL DESCRIPTION | Table lamp in casted alum |
|                       |                           |