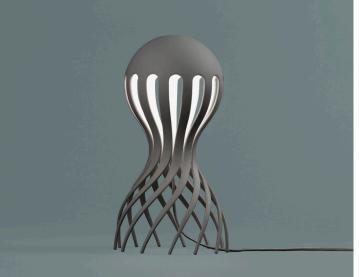

## CIRRATA

MARKUS JOHANSSON

Unexpected experiences and surprises wait deep down on the ocean floor: a body with many arms, which sweeps along and lights up the depth. Arrogant and presumptuous, there is no doubt about who is the ruler down here.

| PRODUCT               | Cirrata                   |
|-----------------------|---------------------------|
| SIZE                  | 444 mm (H), 220 mm (Ø)    |
| MOUNTING              | Table lamp                |
| PRODUCT CODE          | MJCI1001 (White)          |
|                       | MJCI1002 (Grey)           |
| FITTING               | Custom LED (replaceable)  |
| WATT                  | 3.2 W                     |
| KELVIN                | 2700K                     |
| PLUG                  | EU                        |
| ENVIRONMENT           | Indoor                    |
| FINISH                | Sand painted              |
| COLOR                 | White, Grey               |
| VOLTAGE               | 220-240v                  |
| CORD LENGTH           | 180cm                     |
| MATERIAL              | Steel and opal glass.     |
| TECHNICAL DESCRIPTION | Table lamp in casted alum |
|                       |                           |