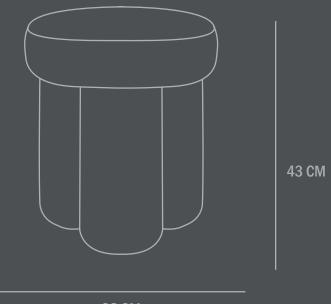

Dimensions: L38 / W38 / H43 CM  $\,$ 

Weight capacity: 150 Kgs
Country of origin: CN

Product weight: 6,3 Kgs

Packaging:

Dimensions: L40 / W40 / H45 CM Total weight incl. product: 7,30 Kgs

Number of parcels: 1
Material: Brown cardboard

38 CM