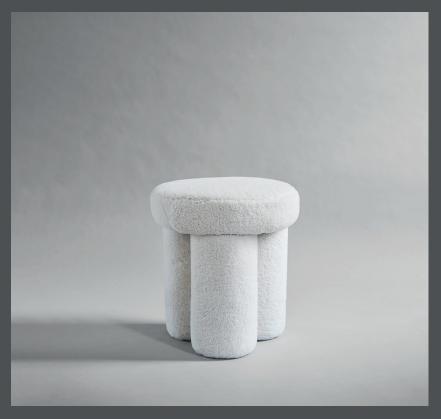

## **BIG FOOT STOOL**

A quirky and contemporary addition to any interior setting and family alike, the Big Foot Stool is inviting and friendly in its sculptural, organic shape.

Consisting of three circular legs and a soft, round seat, all surfaces are upholstered with natural sheepskin in a soothing off-white colour or in a chalk-colored cotton and linen fabric.

Designed by Kristian Sofus Hansen & Tommy Hyldahl.

Product no: 201018

Type: Stool

Designer / Year of design:

Kristian Sofus Hansen & Tommy Hyldahl, 2019

Colour: Off-White Material: Sheepskin

Care instructions: It can be clean with both dry and wet cloth. If with wet cloth, temperature should be under 40 degrees. Use fur detergent to clean the sheep skin. It is very important to use clean water to make sure that no detergent is left. Use comb to comb the fur to the same direction to get the original look. Do not use it in direct sun.