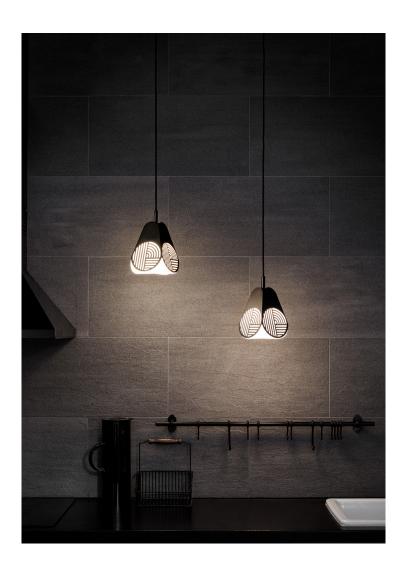

## NOTIC CEILING/PENDANT LAMP

NOTCHI

Notic is an homage to classical architectural elements. The graphical metal shade embraces the complex geometry of the glass and spreads the light in a hypnotic way. The lamps have a focused down light combined with a gentle illumination through the shade. With the resemblance of a hypnotic pendulum the beholder might even find something within themselves.

PRODUCT Notic ceiling/pendant lamp

**SIZE** 180 mm (H), 153 mm (W), 153 (D) mm

MOUNTING Ceiling PRODUCT CODE BSN02002 FITTING G9 (not included) WATT Max 25w **ENVIRONMENT** Indoor FINISH Matt paint COLOR Black 220-240v VOLTAGE CORD LENGTH 3000 mm

MATERIAL Steel and opal glass.

TECHNICAL DESCRIPTION Pendant lamp in patterned steel and

casted opal glass.