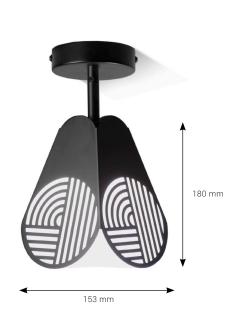

PRODUCT Notic ceiling/pendant lamp

**SIZE** 180 mm (H), 153 mm (W), 153 (D) mm

MOUNTING Ceiling PRODUCT CODE BSN02002 FITTING G9 (not included) WATT Max 25w **ENVIRONMENT** Indoor FINISH Matt paint COLOR Black 220-240v VOLTAGE CORD LENGTH 3000 mm