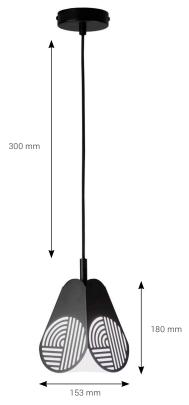

PRODUCT Notic ceiling/pendant lamp

**SIZE** 180 mm (H), 153 mm (W), 153 (D) mm

MOUNTING Ceiling PRODUCT CODE BSN02002 FITTING G9 (not included) WATT Max 25w **ENVIRONMENT** Indoor FINISH Matt paint COLOR Black 220-240v VOLTAGE CORD LENGTH 3000 mm