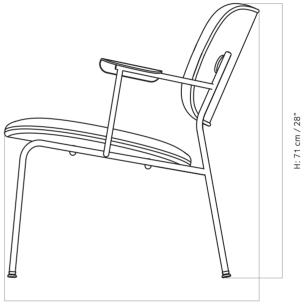

#### TECHNICAL SPECIFICATIONS

PRODUCT TYPE

Lounge chair

ENVIRONMENT

Indoor

DIMENSIONS H: 71 cm / 28"

AH: 58 cm / 22,8" SH: 41 cm / 16,1" D: 66 cm / 26" W: 70 cm / 27,5"

PRODUCTION PROCESS

## TECHNICAL DRAWING

MENU - PRODUCT SHEET