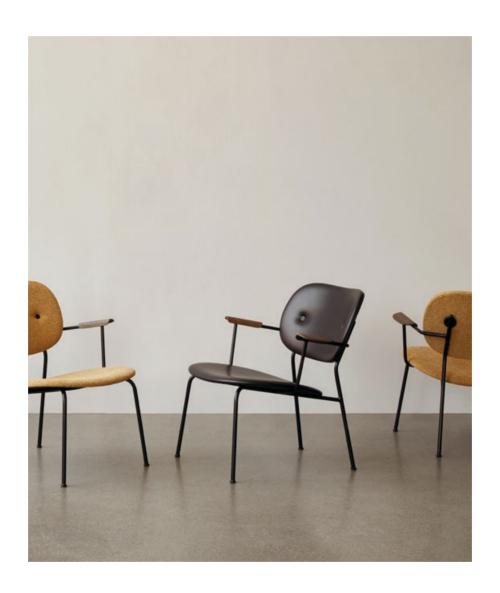

# Co Lounge Chair, Fully Upholstered

BY NORM ARCHITECTS & ELS VAN HOOREBEECK

Profiling a more laid-back look than its dining counterparts, the comfortable Co Lounge Chair, designed for MENU by Norm Architects and Els Van Hoorebeeck, features curved armrests and an upholstered seat and backrest angled to support and embrace the body. The slender yet strong powder coated steel base lends a feeling of lightness to the design.

## Co Lounge Chair, Fully Upholstered

BY NORM ARCHITECTS & ELS VAN HOOREBEECK