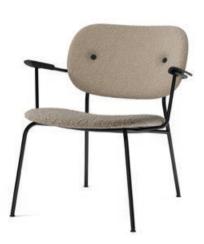

# Co Lounge Chair, Fully Upholstered

BY NORM ARCHITECTS & ELS VAN HOOREBEECK

Profiling a more laid-back look than its dining counterparts, the comfortable Co Lounge Chair, designed for MENU by Norm Architects and Els Van Hoorebeeck, features curved armrests and an upholstered seat and backrest angled to support and embrace the body. The slender yet strong powder coated steel base lends a feeling of lightness to the design.

#### SPEC OPTIONS

Available in fabrics from our upholstery programme. Standard lead times apply. Custom upholstery available upon request. For further information please refer to MENU Upholstery Programme.