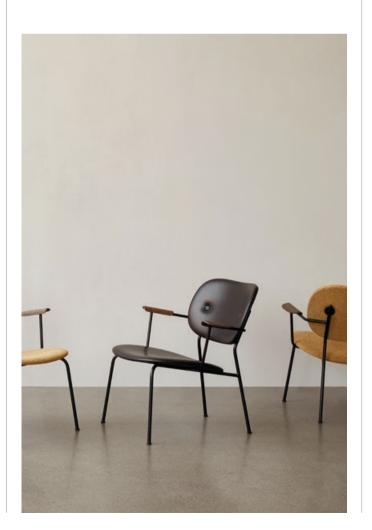

# Co Lounge Chair, Fully Upholstered

BY NORM ARCHITECTS & ELS VAN HOOREBEECK

Profiling a more laid-back look than its dining counterparts, the comfortable Co Lounge Chair, designed for MENU by Norm Architects and Els Van Hoorebeeck, features curved armrests and an upholstered seat and backrest angled to support and embrace the body. The slender yet strong powder coated steel base lends a feeling of lightness to the design.

# Co Lounge Chair, Fully Upholstered BY NORM ARCHITECTS & ELS VAN HOOREBEECK