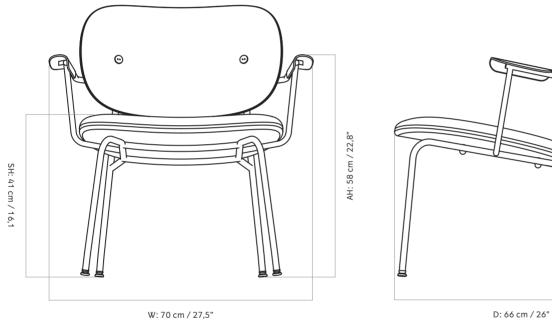

#### TECHNICAL SPECIFICATIONS

PRODUCT TYPE

Lounge chair

ENVIRONMENT

Indoor

DIMENSIONS H: 71 cm / 28"

AH: 58 cm / 22,8" SH: 41 cm / 16,1" D: 66 cm / 26" W: 70 cm / 27,5"

PRODUCTION PROCESS

## TECHNICAL DRAWING

MENU - PRODUCT SHEET